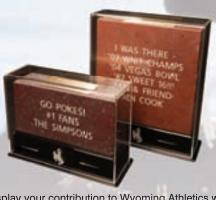

\* To order a custom 8x8 or 16x16 paver, you must call 1-877-WYO-BRIX (996-2749). Internet, faxed or mailed orders are not able to be processed.

Display your contribution to Wyoming Athletics with an acrylic paver display case with Wyoming logo. Protect your investment with these attractive cases. Available at a nominal fee. \$54.95 (4"x 8"), \$69.95 (8"x 8")