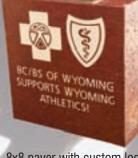

#### PAVER STYLES AVAILABLE

8x8 UW logo paver with up to a 4-line message \$350 (\$125 for replica)

8x8 paver with custom logo with up to a 4-line message \$500\*

(\$150 for replica)

16x16 custom granite paver \$1,500\*

(\$300 for framed 12x12 replica)