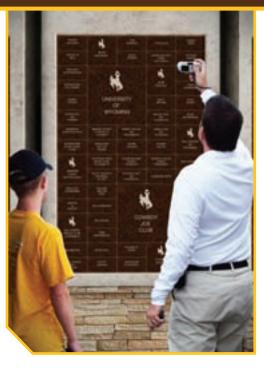

### A Ticket Secures Your Place in War Memorial Stadium, A Legacy Wall Paver Cements Your Place in Wyoming History

Facing east, directly outside of the renovated War Memorial Stadium, Wyoming Cowboy and Cowgirl fans will have the opportunity of a lifetime. The Wyoming Athletics Legacy Wall is being constructed as part of the University of Wyoming War Memorial Stadium premium seating and concourse improvement project. Personalized pavers, prominently displayed on the Legacy Wall, will serve as a lasting tribute to the great fans who have made Cowboy and Cowgirl Athletics a Wyoming legacy. Your paver will become a visible piece of War Memorial Stadium for all to see, any day or night of the week.

Purchase a Legacy Wall paver for yourself, your family, a friend, your business, or in memory of someone special to you with a unique message engraved. Purchase a paver as a holiday, birthday or graduation gift. Commemorate a special event in your life or in Wyoming history, a youth sports team or an organization. You may even pay tribute to your favorite Wyoming Cowboy or Cowgirl memory. All proceeds from the Wyoming Athletics Legacy Wall Campaign will go to support student-athlete scholarships and resources, and a portion of your purchase is tax-deductible and will be noted on your inscription verification letter.

With each paver purchased, you will have the option to purchase a replica paver to proudly display in your home or office, or to give as a gift to the person you have honored. The replica will be made of the same material as those at War Memorial Stadium. It will include your same inscription, plus a small plaque commemorating your contribution to the Wyoming Athletics Legacy Wall Campaign. Special display cases for your replica are also available for purchase. You will also receive an official Certificate of Acknowledgement bearing your inscription. These certificates will be individually numbered. After installation, a paver locator map will be provided to you to help you find your paver on the Wyoming Athletics Legacy Wall.