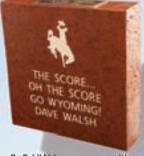

#### PAVER STYLES AVAILABLE

# Wyoming Athletics Legacy Wall. Cement Your Name in History.

Purchase a legacy paver with a unique message engraved for yourself, your family, a friend or your business.

8x8 paver with up to a 6-line message \$300 (\$100 for replica)