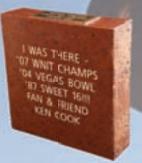

### A Ticket Secures Your Place in War Memorial Stadium, A Legacy Wall Paver Cements Your Place in Wyoming History

Facing east, directly outside of the renovated War Memorial Stadium, Wyoming Cowboy and Cowgirl fans will have the opportunity of a lifetime. The Wyoming Athletics Legacy Wall is being constructed as part of the University of Wyoming War Memorial Stadium premium seating and concourse improvement project. Personalized pavers, prominently displayed on the Legacy Wall, will serve as a lasting tribute to the great fans who have made Cowboy and Cowgirl Athletics a Wyoming legacy. Your paver will become a visible piece of War Memorial Stadium for all to see, any day or night of the week.

Purchase a Legacy Wall paver for yourself, your family, a friend, your business, or in memory of someone special to you with a unique message engraved. Purchase a paver as a holiday, birthday or graduation gift. Commemorate a special event in your life or in Wyoming history, a youth sports team or an organization. You may even pay tribute to your favorite Wyoming Cowboy or Cowgirl memory. All proceeds from the Wyoming Athletics Legacy Wall Campaign will go to support student-athlete scholarships and resources, and a portion of your purchase is tax-deductible and will be noted on your inscription verification letter.

# Wyoming Athletics Legacy Wall. Cement Your Name in History.

Purchase a legacy paver with a unique message engraved for yourself, your family, a friend or your business.

8x8 paver with up to a 6-line message \$300 (\$100 for replica)