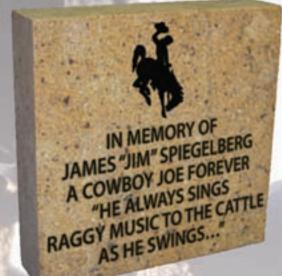

#### PAVER STYLES AVAILABLE

# Wyoming Athletics Legacy Wall. Cement Your Name in History.

Purchase a legacy paver with a unique message engraved for yourself, your family, a friend or your business.

8x8 paver with up to a 6-line message \$300 (\$100 for replica)