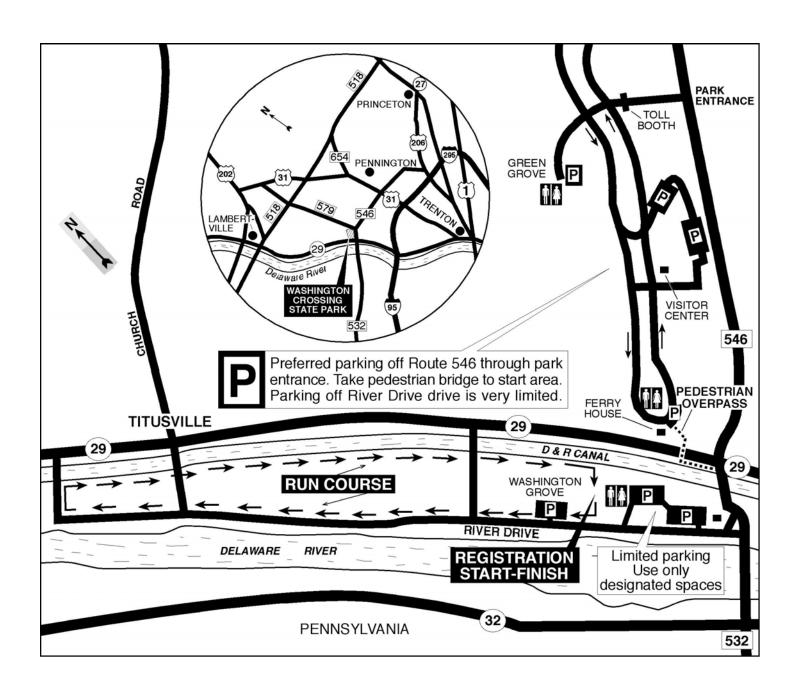

#### NOTE NEW PARKING RULES BELOW!

Course: Titusville, NJ. Start and finish at Washington Crossing State Park between River Drive and Route 29, north

of bridge to PA. Loop through scenic Titusville village on River Drive and back along the historic Delaware

DIRECTIONS & PARKING: Rte 546 to Washington Crossing State Park main entrance; follow signs to parking lot and pedestrian bridge over Route 29 (see map). Parking in lower section of the Park is restricted to designated spaces and will be strictly enforced. You are advised to avoid any hassle and head directly to the Park's main entrance. *No parking on grass or streets.* 

**REGISTRATION AND START:** In lower section of Washington Crossing State Park between Rte 29 and the river at Route 546 (to Delaware River bridge), in Titusville, NJ; park as above and use pedestrian bridge over Route 29.