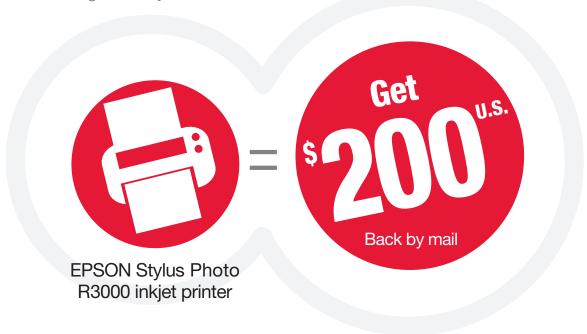

# Mail-in rebate

**Buy** an EPSON Stylus<sup>®</sup> Photo R3000 inkjet printer

and receive the following back by mail:

CLAIMS MUST BE POSTMARKED WITHIN 30 DAYS FROM THE PURCHASE DATE.
PRODUCT MUST BE PURCHASED BETWEEN 12/1/11 AND 12/31/11.

# **STEP 1: MAKE YOUR PURCHASE:**

Purchase an EPSON Stylus Photo R3000 inkjet printer between December 1, 2011 and December 31, 2011. Fill out this coupon completely. Claims with incomplete information will not be fulfilled.