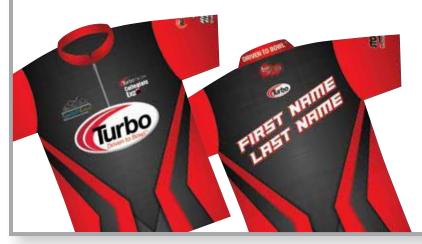

### July 12 -14, 2016, Western Bowl, Indianapolis, Indiana

Student Registration includes: 2 full days of on-lane and classroom instruction with some of the best professional athletes and coaches in the industry, lunch Tuesday & Wednesday, jersey from Logo Infusion, one year paid subscription to *The Bowlers Journal* and gift bag.

# All registered students will receive a Custom Jersey from Logo Infusion included in the cost of registration. \$75 value!

Each grade level will be provided a different color jersey.
Red – Graduated Senior 2016, Blue – Senior, Green – Junior,
Magenta – Sophomore, Yellow – Freshman.

Back names are an additional charge please see registration form for details.