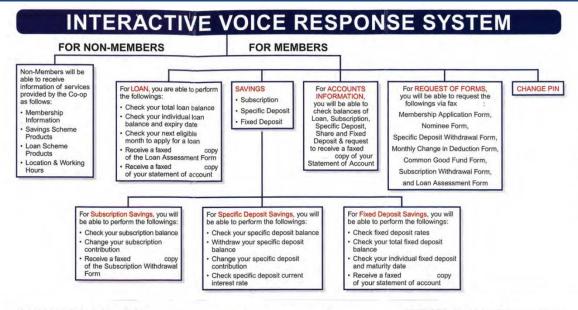

## GETTING STARTED

Step 1: Call 6334 5670

Step 2: You will hear the introductory message

Step 3: Press 1 for Non-Member Services OR Press 2 for Member Services

#### For Non-Member Services

Step 4: Select Menu

Press [1]: For Membership

Press [2]: For Savings Scheme Products

Press [3]: For Loan Scheme Products

Press [4]: For Location and Working Hours

Press [0]: For Previous Menu

#### For Member Services

- Step 4: Enter your 7-digit NRIC number, followed by the [#] key
- Step 5: Enter your 6-digit PIN number, followed by the [#] key
- Step 6: Select Menu

Press [1]: To Loan Menu

Press [2]: To Savings Menu

Press [3]: To Account Information Menu

Press [4]: To Form Request Menu

Press [5]: To PIN Change Menu

# **NON-MEMBER SERVICES**

# Membership

Press [1]: Membership Information (System will read out the different types of membership)

Press [1]: To receive a faxed copy of the Membership Form Enter your Fax number, followed by the [#] key OR enter [\*] key to exit

## Savings Scheme Products

Press [2]: Savings Scheme Products (System will read out different savings scheme products)

Press [1]: For Specific Deposit Rates (System will read out the S/D interest rate) Press [2]: For Fixed Deposit Rates (System will read out the F/D interest rates based on the amount user entered)

#### Loan Scheme Products

Press [3]: Loan Scheme Products
(System will read out the various types of loan scheme available)

## Location and Working Hours

Press [4]: Location and Working Hours (System will read out the location of SPCS office and Working Hours)

## MEMBER SERVICES

#### Loan Menu

Press [1]: To check Loan Balance (System will read out your Loan Balance)

Press [1]: To check your Individual Loan Balance and Expiry Date (System will read out your individual Loan Balance and Expiry date)

# Savings Menu

Press [1]: For Subscription Savings

Press [1]: For Subscription Balance (System will read out your subscription balance)

Press [2]: For Subscription Contribution (System will read out your current monthly contribution)

# Account Information Menu

(System will read out your Accounts Balance)

Press [1]: To receive a faxed copy of the Statement of Account Enter your Fax Number, followed by [#] key OR enter [\*] key to Exit

## Form Request Menu

Press [1]: For Membership Application Form

Press [2]: For Nominee Form

Press [3]: For Specific Deposit Withdrawal Form

Press [4]: For Subscription Withdrawal Form

Press [5]: For Change in Monthly Deduction Form Press [6]: For Loan Assessment Form

# PIN Change Menu

Step 1: Enter new 6-digit PIN, followed by the [#] key

Step 2: Re-enter new 6-digit PIN, followed by the [#] key