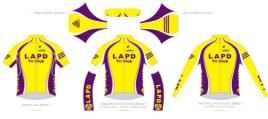

Womens Total:

| Cycle Jersey - circ   | cle an op  | tion from each | <u>column</u> |                   |           |
|-----------------------|------------|----------------|---------------|-------------------|-----------|
| <u>Sleeves</u>        | <u>\$</u>  | <u>Zipper</u>  | <u>\$</u>     | <u>Visibility</u> | <u>\$</u> |
| Sleeveless            | 71         | 7"             | -             | Normal            | -         |
| Short sleeve          | 75         | 3/4            | -             | Reflective Piping | +10       |
| Long sleeve           | 88         | Full           | -             | CV Vivid          | +25       |
| <u>Fabric</u>         | <u>\$</u>  | Club Champ (p  | revious clu   | b champions only) |           |
| CS Tech (standard)    | -          | Yes            | -             |                   |           |
| CS Air (lighter,      | +7         | No             | -             |                   |           |
| extra moisture wickin | g)         |                |               |                   |           |
| <u>Cut</u>            |            | Size:          |               |                   |           |
| Mens                  |            | (XS - XXXXL)   |               |                   | Total:    |
| Womens                |            |                |               |                   |           |
| Cycle Vest/Jacke      | t - circle | an option from | each colu     | <u>mn</u>         |           |
| <u>Vest</u>           | <u>\$</u>  | <u>Jacket</u>  | <u>\$</u>     | <u>Visibility</u> | <u>\$</u> |
| Windguard             | 72         | Windguard      | 79            | Normal            | -         |