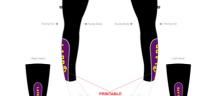

# **LAPD Uniform Order Form**

| Triathlon bottoms - ci      | rcle an option from | m each column |                      | LAPD                                    | LA PD<br>Tri Glub                     |
|-----------------------------|---------------------|---------------|----------------------|-----------------------------------------|---------------------------------------|
| PERFORMANCE: Standard cu    | t and chamois       |               |                      |                                         |                                       |
| APEX: Anatomic cut and upgr | raded chamois       | <u>Cut</u>    | <u>Length</u>        |                                         |                                       |
| <u>Style</u>                | <u>\$</u>           | Mens          | Standard (mid thigh) | : Apex Link Tri Short : MR8071          | : Performance Link Tri Short : MR8073 |
| Performance - no pockets    | 74                  | Womens        | Short                | LAPD                                    | L A PD<br>Tri Club                    |
| Perfomance - pockets        | 85                  |               |                      | and |                                       |
| Apex - no pockets           | 105                 | Size:         | Total:               |                                         |                                       |
| Apex - pockets              | 110                 | (XS - XXXXL)  |                      |                                         |                                       |
| Triathlon tops - circle     | an option from ea   | ch column     |                      | Front View:                             | / Back View                           |
| <u>Style</u>                | <u>\$</u>           | <u>Cut</u>    | <u>Length</u>        | LAI                                     | os willers                            |
| Womens crop                 | 54                  | Mens          | Standard             | Trici                                   |                                       |
| Performance - no pockets    | 75                  | Womens        | Extra Length         |                                         | www.lagd.org.au                       |
| Performance - pockets       | 85                  |               |                      | 7                                       | LAPD<br>Tri Club                      |
| Apex - no pockets           | 99                  | Size:         |                      | Performance 🙀 🙀                         | LA PD<br>Tri Club                     |
| Apex - pockets              | 110                 | (XS - XXXXL)  |                      | (Standard cut)                          | LAPO⊗ ,                               |
|                             |                     |               | Total:               | Apex<br>(Anatomic cut)                  | LAPD<br>Tri Club                      |