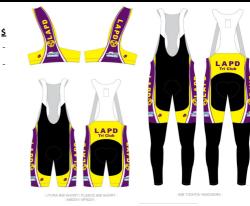

#### Cycle Bottoms - circle an option from each column Style **Visibility** \$ Length \$ **Chamois** Short 88 Standard Race Reflective Piping Bib 99 Extra 1.5" +10 Endurance Fleece - short 110 CV Vivid +25 Fleece - 3/4 130 Fleece - long 145 Cut Size: Mens (XS - XXXXL)

# **LAPD Uniform Order Form**

| Triathlon bottoms - ci      | rcle an option from | m each column |                      | LAPD                                    | LA PD<br>Tri Glub                     |
|-----------------------------|---------------------|---------------|----------------------|-----------------------------------------|---------------------------------------|
| PERFORMANCE: Standard cu    | t and chamois       |               |                      |                                         |                                       |
| APEX: Anatomic cut and upgr | raded chamois       | <u>Cut</u>    | <u>Length</u>        |                                         |                                       |
| <u>Style</u>                | <u>\$</u>           | Mens          | Standard (mid thigh) | : Apex Link Tri Short : MR8071          | : Performance Link Tri Short : MR8073 |
| Performance - no pockets    | 74                  | Womens        | Short                | LAPD                                    | L A PD<br>Tri Club                    |
| Perfomance - pockets        | 85                  |               |                      | and |                                       |
| Apex - no pockets           | 105                 | Size:         | Total:               |                                         |                                       |
| Apex - pockets              | 110                 | (XS - XXXXL)  |                      |                                         |                                       |
| Triathlon tops - circle     | an option from ea   | ch column     |                      | Front View:                             | / Back View                           |
| <u>Style</u>                | <u>\$</u>           | <u>Cut</u>    | <u>Length</u>        | LAI                                     | os willers                            |
| Womens crop                 | 54                  | Mens          | Standard             | Trici                                   |                                       |
| Performance - no pockets    | 75                  | Womens        | Extra Length         |                                         | www.lagd.org.au                       |
| Performance - pockets       | 85                  |               |                      | 7                                       | LAPD<br>Tri Club                      |
| Apex - no pockets           | 99                  | Size:         |                      | Performance 🙀 🙀                         | LA PD<br>Tri Club                     |
| Apex - pockets              | 110                 | (XS - XXXXL)  |                      | (Standard cut)                          | LAPO⊗ ,                               |
|                             |                     |               | Total:               | Apex<br>(Anatomic cut)                  | LAPD<br>Tri Club                      |