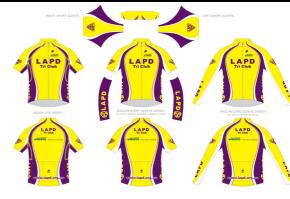

Womens Total:

| Cycle Jersey - circ   | cle an op  | tion from each | <u>column</u> |                   |           |
|-----------------------|------------|----------------|---------------|-------------------|-----------|
| <u>Sleeves</u>        | <u>\$</u>  | <u>Zipper</u>  | <u>\$</u>     | <u>Visibility</u> | <u>\$</u> |
| Sleeveless            | 71         | 7"             | -             | Normal            | -         |
| Short sleeve          | 75         | 3/4            | -             | Reflective Piping | +10       |
| Long sleeve           | 88         | Full           | -             | CV Vivid          | +25       |
| <u>Fabric</u>         | <u>\$</u>  | Club Champ (p  | revious clu   | b champions only) |           |
| CS Tech (standard)    | -          | Yes            | -             |                   |           |
| CS Air (lighter,      | +7         | No             | -             |                   |           |
| extra moisture wickin | g)         |                |               |                   |           |
| <u>Cut</u>            |            | Size:          |               |                   |           |
| Mens                  |            | (XS - XXXXL)   |               |                   | Total:    |
| Womens                |            |                |               |                   |           |
| Cycle Vest/Jacke      | t - circle | an option from | each colu     | <u>mn</u>         |           |
| <u>Vest</u>           | <u>\$</u>  | <u>Jacket</u>  | <u>\$</u>     | <u>Visibility</u> | <u>\$</u> |
| Windguard             | 72         | Windguard      | 79            | Normal            | -         |