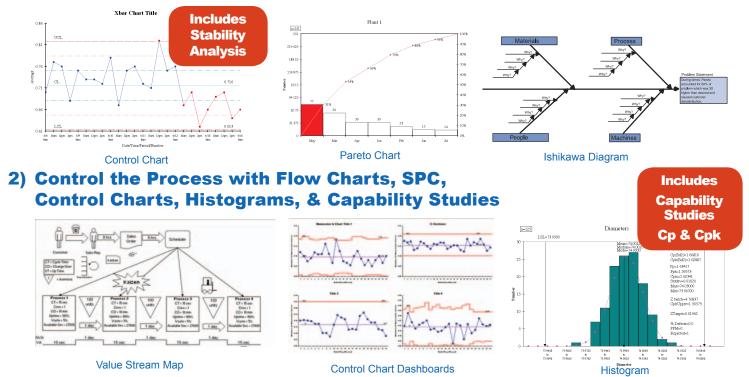

1) Improve and Control Any Process With The QI Macros

**Actual QI Macros Graphs and Templates** 

- 3) DFSS, QFD, FMEA, DOE, Gage R&R, PPAP Forms
- 4) Lean Value Stream Maps and Scorecards
- 5) ANOVA, Regression, and Hypothesis Testing

#### Who is using the QI Macros?

Thousands of hospitals, manufacturers, services and government facilities. With the QI Macros, paretos, histograms, and control charts are just a mouse click away. They also include 90+ easy-to-use, fill-in-the-blanks templates.