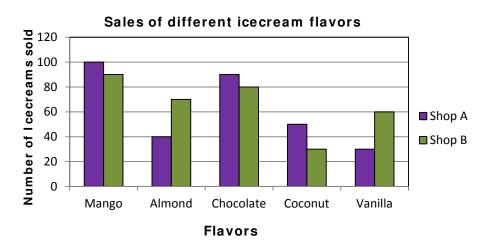

## **Double Bar Graph Worksheet**

According to bar graph, answer the following questions.

Answers

| 1 | How many Mango ice-cream were sold by Shop A?                                      |  |
|---|------------------------------------------------------------------------------------|--|
| 2 | Which flavor of ice-cream do people like most in shop A?                           |  |
| 3 | Find the total numbers of Chocolate ice-creams sold by shop A and shop B.          |  |
| 4 | Which shop sold 30 coconut ice-creams?                                             |  |
| 5 | Find the total numbers of Coconut ice-creams sold by shop A and shop B?            |  |
| 6 | Which flavor of ice-cream do people like the most in shop B? Chocolate or Vanilla? |  |
| 7 | Find the total numbers of ice-creams sold by shop B?                               |  |
| 8 | How many Vanilla ice-creams were sold by Shop A?                                   |  |