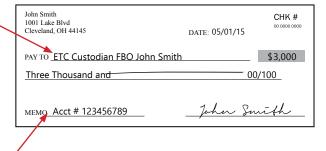

# **CHECK INSTRUCTIONS**

MAKE CHECKS PAYABLE TO:

Equity Trust Company (ETC), Custodian FBO "Account Holder's Name" IRA.

 Please include the Equity Trust Company account number on the memo line of the check.