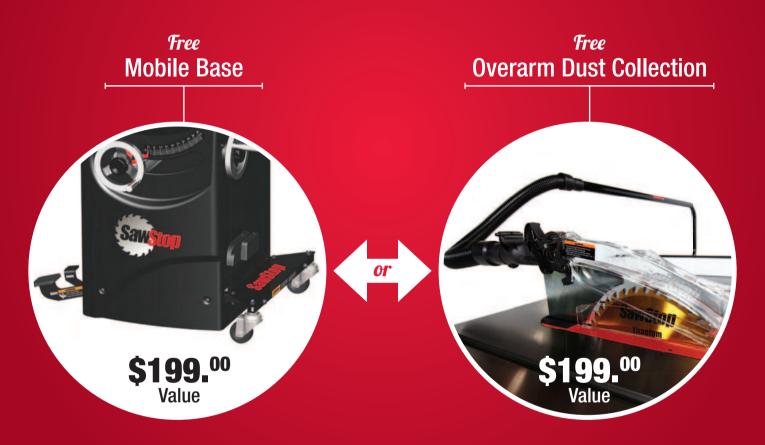

## FREE SAWSTOP UPGRADES. ONLY FOR A LIMITED TIME.

## If you've been waiting, now is the time to buy a SawStop.

Buy a 3.0HP or 1.75HP Professional Cabinet Saw before April 30, 2012, and we'll offer you an Integrated Mobile Base or Overarm Dust Collection\*, FREE! While supplies last. See website for details.

| $T \cap$ | RECEIVE | VALID | LIDCDA | IN DE | DATE. |
|----------|---------|-------|--------|-------|-------|
|          |         |       |        |       |       |

| Purchase a new <b>Professional Cabine</b> from an Authorized SawStop Dealer                                                                                                                                   |                                         | S31230 or PCS175) durin                          | g the rebate offer period 02/01/2012 - 04/30/2012 |  |  |  |  |  |
|---------------------------------------------------------------------------------------------------------------------------------------------------------------------------------------------------------------|-----------------------------------------|--------------------------------------------------|---------------------------------------------------|--|--|--|--|--|
| 2. Select Only One:                                                                                                                                                                                           | (TSA-ODC) Overarm<br>(MB-PCS-000) PCS I |                                                  |                                                   |  |  |  |  |  |
| 3. Submit a legible copy of your sales RECEIPT (receipt must indicate purchase date) along with this fully completed form. These items must be submitted within 30 days of your purchase date by mail or fax: |                                         |                                                  |                                                   |  |  |  |  |  |
|                                                                                                                                                                                                               | 9564 SV                                 | OP<br>PCS Rebate<br>/ Tualatin Rd.<br>, OR 97062 |                                                   |  |  |  |  |  |
|                                                                                                                                                                                                               | FAX: <b>503-570</b>                     | -3303                                            |                                                   |  |  |  |  |  |
| Business Name:                                                                                                                                                                                                |                                         |                                                  |                                                   |  |  |  |  |  |
| Contact Name:                                                                                                                                                                                                 |                                         | (If Applicable)                                  |                                                   |  |  |  |  |  |
| Address:                                                                                                                                                                                                      |                                         |                                                  |                                                   |  |  |  |  |  |
| No Post Offic                                                                                                                                                                                                 | ce Boxes – Shipments will I             | pe sent via UPS and we wi                        | Il be unable to fulfill rebates to PO Boxes       |  |  |  |  |  |
| City:                                                                                                                                                                                                         | State:                                  |                                                  | Zip Code:                                         |  |  |  |  |  |
| Telephone Number:                                                                                                                                                                                             |                                         | Email Address:                                   | :                                                 |  |  |  |  |  |
| Would you like to be added to our mai                                                                                                                                                                         | ling list?                              | ☐ No                                             |                                                   |  |  |  |  |  |
| Reba                                                                                                                                                                                                          | ate Cannot Be Proce                     | ssed Without This Ir                             | nformation                                        |  |  |  |  |  |
| Saw Serial Number:                                                                                                                                                                                            |                                         |                                                  |                                                   |  |  |  |  |  |
| ☐ PCS31230 ☐ PCS175 Seria                                                                                                                                                                                     | l Number:                               |                                                  | Date of Purchase:                                 |  |  |  |  |  |
| SawStop Dealer:                                                                                                                                                                                               |                                         |                                                  |                                                   |  |  |  |  |  |