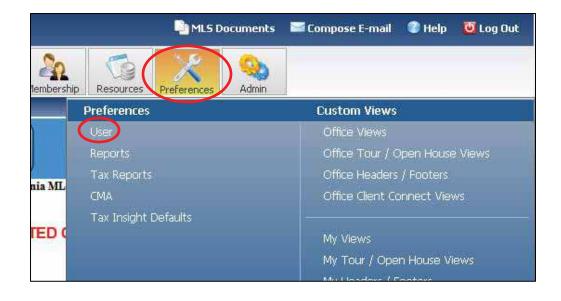

### 3. User Preferences

#### 3.1 Adjusting or Adding a Agent/Logo Image

- Paragon 4 allows you to add your agent photo and your office logo to be included in views/reports and CMAs that you create. By default the Equal Housing Opportunity logo displays in place of the office logo and the REALTORS® logo will display in place of your agent photo.
- User Preferences allows modifications to: Application, Home, Search and Email.
- To modify, change or add an **Agent/Logo Image**:
  - Click **Preferences** on the navigation bar then select **User**.