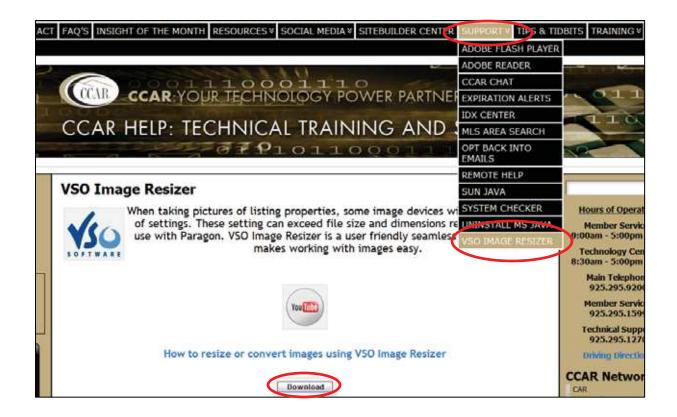

#### 3.2 Resizing Your Paragon 4 Images

- Paragon 4 requires that photos be sized to **640 X 480**.
- Acceptable photo formats are: JPG, PNG, GIF
- You can download our one of our easy-to-use **Image Resizing Tools**.
- To download VSO Image Resizer:
  - Launch Internet Explorer.
  - In the web address bar, type <u>www.ccarthelp.com</u>
  - Place your mouse pointer over the Support Tab (top right hand side of the website page) and scroll down to select VSO Image Resizer.
  - Click on the Download button to launch. Download