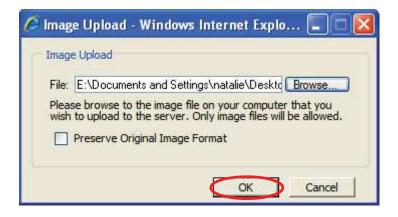

The Image Upload window will display. Click the Browse to locate the image file on your computer.

| 🖉 Image Upload - W                            | 'indows Internet Explo 🗐 🗖 🔀                                                          |
|-----------------------------------------------|---------------------------------------------------------------------------------------|
| Image Upload                                  |                                                                                       |
| File:                                         | Browse                                                                                |
| Please browse to the<br>wish to upload to the | e image file on your computer that you<br>e server. Only image files will be allowed. |
| Preserve Origina                              | al Image Format                                                                       |
|                                               |                                                                                       |
|                                               | OK Cancel                                                                             |