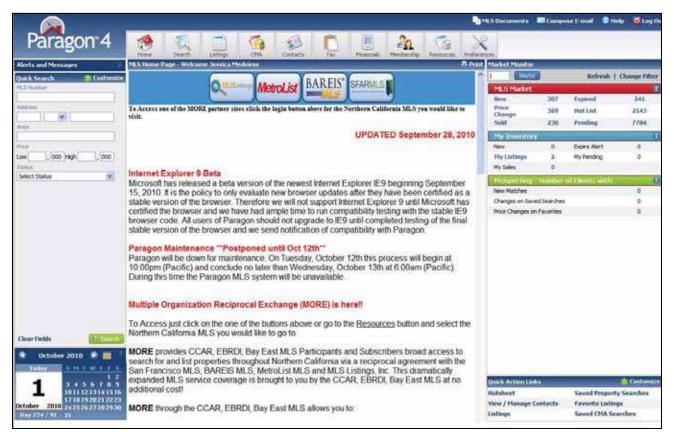

### 2.1 Starting Point

- Quick Search is a customizable search to include: Baths, Bedrooms, Building Type, General Date, Zip, MLS Number, Address, Area, List Price and Area.
- The Market Monitor is an agent-configurable snapshot of current market activity. Filter options are available to filter by Class, Type and Area.
- MLS Message Board displays messages of the MLS/Board/Association in a central location on the Paragon Home Page.
- Multiple Organization Reciprocal Exchange (MORE) provides CCAR, EBRDI, Bay East MLS participants and subscribers broad access to search for and list properties throughout Northern California via a reciprocal agreement with the San Francisco MLS, BAREIS MLS, MetroList MLS and MLS Listings, Inc.

#### 2.4 Market Monitor

- The **Market Monitor** is an agent-configurable snapshot of current market activity. This container can be utilized by the Broker or Agent (within their defined market area) to provide a visual notification on the **Home Page** of new prospect matches, new hotsheet matches, price changes, new listings, sold listings, or expired listings that have occurred within a user specified time period up to 30 days. If Teams are actively used on the MLS an option to filter by team information will be available as well. With a Broker or higher security setting, firm and office inventories can also be are available for display. If you have Level 4 Security or lower you will only have filter options.
- To change the filter for the **Market Monitor**:
  - Click on Change Filter under Market Monitor.
  - Click on the Open open button to display additional fields to filter on.
  - When done, click on Save & Close in the top right corner. The Paragon Home Page will refresh with your new selections on the Market Monitor.