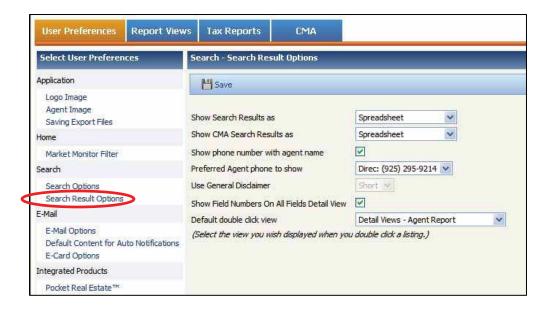

#### 3.4 Search Result Options

- Show Search Results as, and Show CMA Search Results As: This will allow the agent to customize how the search results will appear. Click the Drop Down arrow, and simply choose the view you wish to see your initial search as. The default view will be the Spreadsheet view.
- Show Phone Number With Agent Name: This will put the agent's phone number next to their name on any report that is printed out where the listing agent field is shown.
- Preferred Agent Phone to Show: This is a drop down that will show all phone numbers the MLS has on file for that agent. Click on the number you wish to display. You must have more than one phone number to choose from.
- Show Field Numbers on All Fields Detail View: Checking this box will display the listing field table number on the All Fields Detail Customizable report. Leaving this box unchecked, will hide the field table numbers.