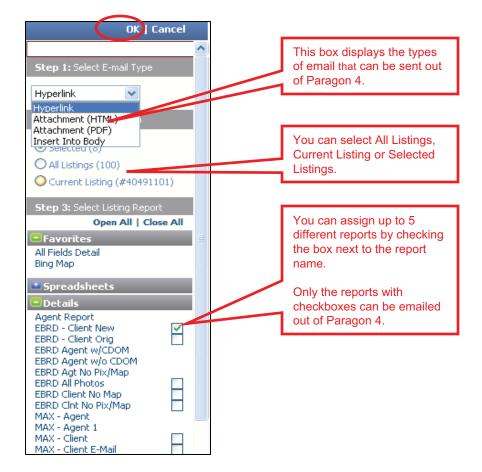

#### 2.3 Quick Search

- Users can customize and select up to five fields for display in Quick Search. Fields that will be available for customization are: Baths, Bedrooms, Building Type, General Date, Zip, MLS Number, Address, Area, List Price and Area.
- To change your **Quick Search** settings:
  - Click Customize.
  - Select up to 5 fields on the left. Highlight the line and click Add. This will move your fields to the right under the Primary Criteria box.
  - To remove fields from the Primary Criteria box, highlight and click Remove. This will move the fields back over on the left.
  - To change your Class type, use the drop down to change the list of available fields. Click on the Drop Down Arrow to make your selection.
  - When done, click Save & Close and the Home Page will refresh with your new selections in the Quick Search.