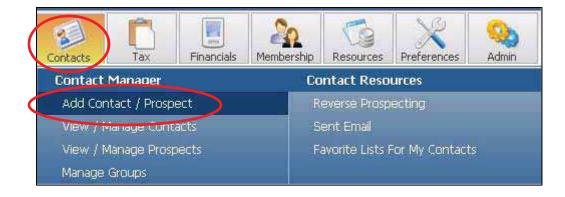

#### 4.1 Adding Contacts/Prospects to Paragon 4

- The Contact Manager tool in Paragon 4 provides a central location to store all information related to your Contacts/Prospects and assists you in managing searches and notifications for your contact. A Contact can be anyone you want to save information for. A Prospect is just a Contact that also has a Saved Search associated to it. The Contact Manger window consists of 5 tabs across the top, General, Listing Info, Notifications, More Info, and Summary.
- To add a Contact/Prospect:
  - Click **Contacts** from the navigation bar.
  - Click Add Contact/Prospect.