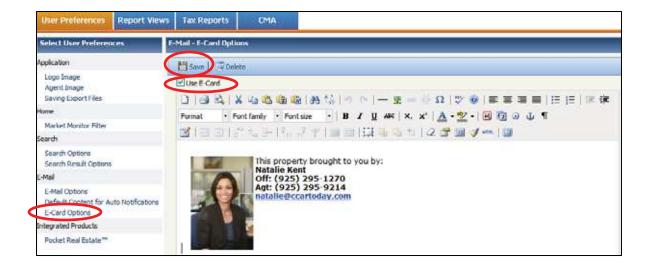

#### 3.7 E-Card Options

E-Card is your personalized signature that can appear on all emails you send out of Paragon 4 and including Auto Email Notifications.

- Click **Preferences** on the navigation bar then select **User**.
- On the left, under the **Email** header, select **E-Card Options.**
- In the white area, you may change or add an image by double clicking on it and following the earlier instructions on adding images and logos to complete the process. You can also click on the tree icon on the toolbar to add an image. You may also adjust the text section of the signature.
- Click the Use E-Card checkbox. If you do not check this box, your E-card Signature will not be available to insert in your outgoing emails from Paragon 4.
- When done, click **Save**.