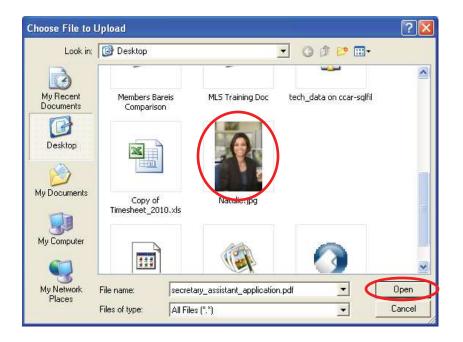

- On the left, under the Application header, click the image you want to change, either Logo Image or Agent Image.
- To add or modify your image, click **Change**.

The **Open Image** window will display. Click on the **Upload** button.

The Image Upload window will display. Click the Browse to locate the image file on your computer.

| 🖉 Image Upload - W                            | 'indows Internet Explo 🗐 🗖 🔀                                                          |
|-----------------------------------------------|---------------------------------------------------------------------------------------|
| Image Upload                                  |                                                                                       |
| File:                                         | Browse                                                                                |
| Please browse to the<br>wish to upload to the | e image file on your computer that you<br>e server. Only image files will be allowed. |
| Preserve Origina                              | al Image Format                                                                       |
|                                               |                                                                                       |
|                                               | OK Cancel                                                                             |

1870 Olympic Blvd, Suite 200 Walnut Creek, CA 94596 925-295-1270 Technical Support 925-295-9200 Main Office

- Select the **Image** and click **Open**.
- Double Click on the Image.

The file name will then appear in the **Upload Photo dialog box**.

Click OK.

- The file name will then appear in the **Open Image** window.
- The Image should now be listed in your Open Image window. Double click on the Image Name and it will be added to your Agent or Logo Image.
- If you single Click, you can get a preview of the Image in lower half of the window.