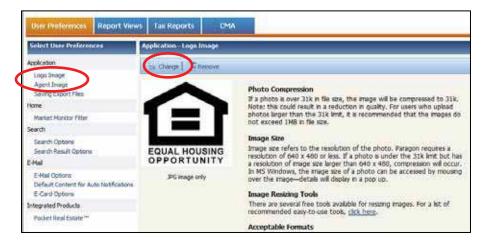

#### 3.1 Adjusting or Adding a Agent/Logo Image

- Paragon 4 allows you to add your agent photo and your office logo to be included in views/reports and CMAs that you create. By default the Equal Housing Opportunity logo displays in place of the office logo and the REALTORS® logo will display in place of your agent photo.
- User Preferences allows modifications to: Application, Home, Search and Email.
- To modify, change or add an **Agent/Logo Image**:
  - Click **Preferences** on the navigation bar then select **User**.

- On the left, under the Application header, click the image you want to change, either Logo Image or Agent Image.
- To add or modify your image, click **Change**.

The **Open Image** window will display. Click on the **Upload** button.