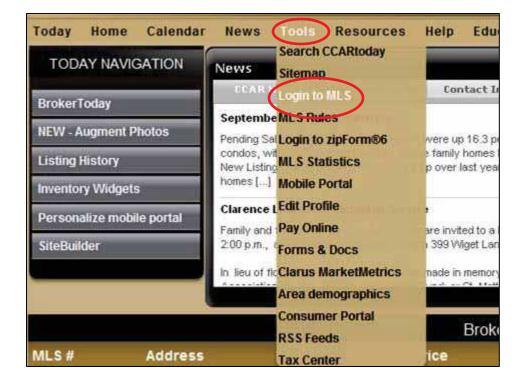

#### 1.1 Accessing the Paragon 4 Login Page

- Launch Internet Explorer.
- In the web address bar, type <u>www.ccartoday.com</u>
- Click on the **Members** button.

Enter your Username and Password.

- Go to the **Tools** menu and hover your mouse over the **Tools** menu.
- Scroll down and select Login to MLS.
- This will direct you to the Paragon 4 login page.