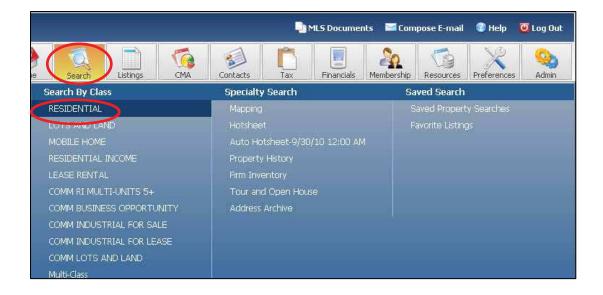

#### 5.1 Basic Property Search

- Property Search allows you to search for properties that match specific criteria to meet the needs of your clients. You can customize the screen to fit you or a buyers specific needs. This section describes the functionality of the listing data fields and how they may affect your search results. The fields and choices in this example will vary from MLS to MLS.
  - Click the **Search** button on the navigation bar.
  - In the control panel that displays, click the Class you want to search, such as Residential.