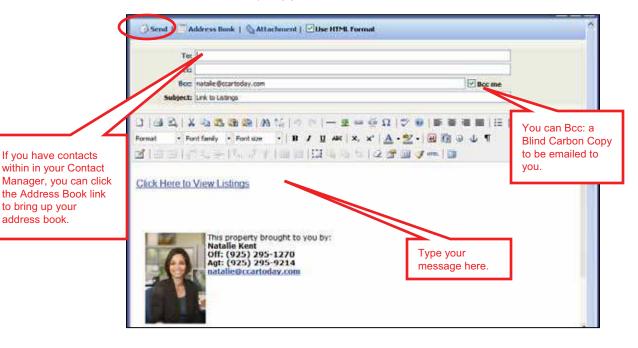

#### 3.5 Email Options

Email Options in Paragon 4 allows you to set yourself up for automatic blind carbon copies whenever you send an email out of Paragon 4. You can also set up a generic body of text for automatic email notifications, and set up an E-card, which is a customized signature to be included on all outgoing email.

- To modify your **Email Options**:
- Click **Preferences** on the navigation bar then select **User**.
- On the left, under the **Email** header, select **Email Options**.
- Check the box next to Auto-fill Bcc: with User Email Address. Checking this box will allow Paragon 4 to send the user a copy of any email that is sent out of Paragon 4. The email will be sent to the email address the MLS has in the agent record.
- When done, click **Save**.