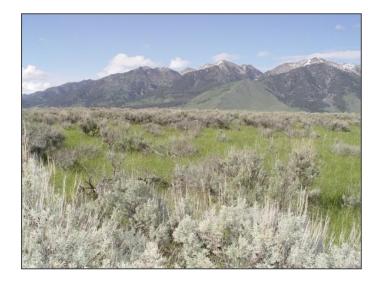

- Great views from the edge of the bench
- Power and Phone to lot
- Located near main gate
- Good access
- Property owners have exclusive use of 55-acre common area park on the Madison River

NOTE: All information contained herein is gathered from a variety of sources deemed reliable, however, is not guaranteed or verified by the seller, ERA Landmark Arrow, or any of its associates. We urge independent verification of each and every item submitted to the satisfaction of a prospective purchaser.