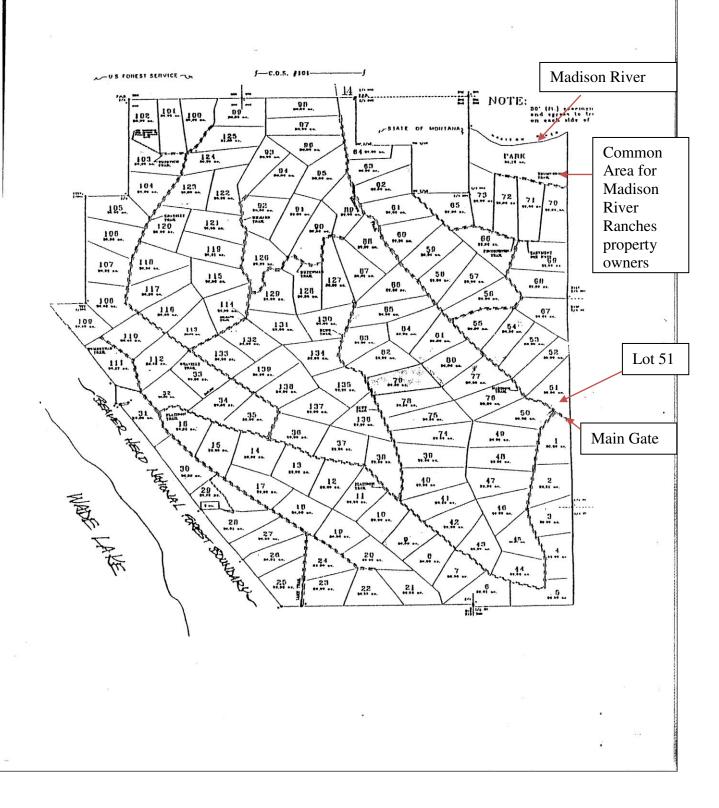

## 219 E. MAIN STREET, P.O. Box 546, ENNIS MT 59729

arrow@eralandmark.com (406) 682-4290

including ENNIS, MCALLISTER, CAMERON, NORRIS, PONY and HARRISON, MT

| Lot #/Address:           | Lot 51                                 |                |                           | Price:             | \$140,000                |  |  |
|--------------------------|----------------------------------------|----------------|---------------------------|--------------------|--------------------------|--|--|
| Subdivision:             | Madison River                          | Ranches        |                           |                    |                          |  |  |
| Town: Camer              | on                                     | Zip Code:      | 59720                     | County:            | Madison                  |  |  |
| Torono                   | ew financing;<br>e owner financing wit | h 25% down, 6% | interest amortized over 1 | 0 years with a 5 y | year balloon payment     |  |  |
| Residential:             | Ranch:                                 | Commercia      |                           | Lot Size:          | 20 Acres                 |  |  |
| Improvements to          | None                                   |                | Public Land: No           |                    |                          |  |  |
| Covenants/Restriction    | ons: Yes                               | <b>Zoning:</b> | Residential               | Taxes:             | <b>\$39.17</b> Year:2015 |  |  |
| Water: Public [          | Private                                | Well:          | Depth: GPM:               | Live Wate          | er: No                   |  |  |
| Water/Mineral Rights: No |                                        |                | HOA dues: \$350/yr        | Sewage: 1          | Public Private 🗌         |  |  |
| Power: To Lot            | <b>Phone:</b> To Lot                   | Road:          | Gravel                    | Fenced:            | No                       |  |  |

- Great views from the edge of the bench
- Power and Phone to lot
- Located near main gate
- Good access
- Property owners have exclusive use of 55-acre common area park on the Madison River

NOTE: All information contained herein is gathered from a variety of sources deemed reliable, however, is not guaranteed or verified by the seller, ERA Landmark Arrow, or any of its associates. We urge independent verification of each and every item submitted to the satisfaction of a prospective purchaser.

| SW MT MLS #                                                                                | 197325         | Seller: Rio Date Lie     |        |            | <b>Date Listed:</b> 4/28/14 |        |  |  |  |  |
|--------------------------------------------------------------------------------------------|----------------|--------------------------|--------|------------|-----------------------------|--------|--|--|--|--|
| Virtual Tour Li                                                                            | nk             |                          |        |            |                             |        |  |  |  |  |
| <b>Legal Description:</b> Madison River Ranches, Lot 51, T12S R2E, Section 6, C.O.S. 7/859 |                |                          |        |            |                             |        |  |  |  |  |
| Google Earth C                                                                             | oordinates: 44 | 4.8197391°, -111.530794° |        | Elev       | ation:                      | 6,270' |  |  |  |  |
| Listing Agent:                                                                             | Toni Bowen     | Cell: 406-570-9233       | Email: | toni@erala | ndmark.                     | com    |  |  |  |  |