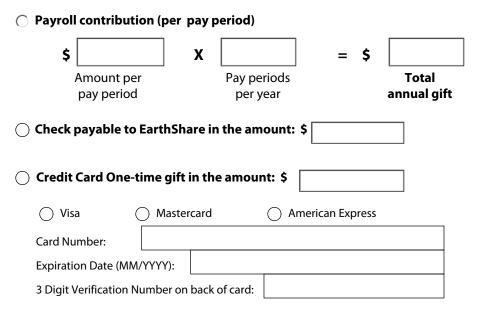

### **DONATION PAYMENT METHOD**

7735 Old Georgetown Road #900 Bethesda, MD 20814 Phone: 240.333.0300 Fax: 240.333.0301 www.EarthShare.org