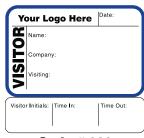

# VISITOR Name: Chris Drew Company: PCC Assoc. Date: 8-14 Time In: 2:20pm

...**VOID** Tomorrow

Your Logo VISITOR
Here Date:

Name: Company:

Visitina

Visitor Initials: | Time I

Time Out:

#### **How it works:**

Visitor signs in on badge. (Actual badge is  $2^{7}/8^{\circ} \times 1^{7}/8^{\circ}$ )

The color-changing badge is activated with just one simple fold.

badge for easy identification.

**Inset:** The badge expires overnight so it can't be reused.

duplicate record tracks your visitors automatically.

**Inset:** The sealed label liner prevents seeing previous visitor information.