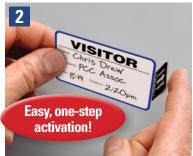

#### **How it works:**

Visitor signs in on badge. (Actual badge is  $2^{7}/8^{\circ} \times 1^{7}/8^{\circ}$ )

The color-changing badge is activated with just one simple fold.

badge for easy identification.

**Inset:** The badge expires overnight so it can't be reused.

duplicate record tracks your visitors automatically.

**Inset:** The sealed label liner prevents seeing previous visitor information.