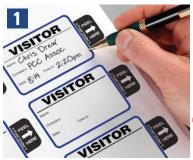

#### **How it works:**

Visitor signs in on badge. (Actual badge is  $2^{7}/8^{\circ} \times 1^{7}/8^{\circ}$ )

The color-changing badge is activated with just one simple fold.

badge for easy identification.