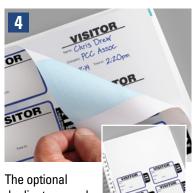

**Inset:** The badge expires overnight so it can't be reused.

duplicate record tracks your visitors automatically.

**Inset:** The sealed label liner prevents seeing previous visitor information.