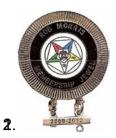

## ORDER OF THE EASTERN STAR GENERAL GRAND CHAPTER ROB MORRIS MEMBERSHIP PROGRAM 2012-2015

A Rob Morris Membership Jewel is awarded by General Grand Chapter to members who sign petitions as follows:

100 points--- Top-line signer of a petition for the Degrees.

50 points---- Second-line signer of a petition for the Degrees.

50 points---- Reinstatement by Affiliation (Top-line or second line signer).

For 300 points, a member receives a Rob Morris Membership Jewel. Then, a member can earn a triennium date bar for an additional 300 points to attach to the pin (see Jewel Above). (Note: Points may be carried over from the previous triennium (2009-2012)