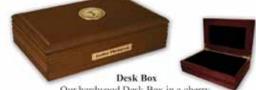

Paperweight Black marble paperweight features a gold engraved medallion, 3" x 3" 204465 \$26

local engraver.

Our hardwood Desk Box in a cherry finish features a gold engraved medallion, black suede lining and a magnetic closure. 9" x 6" x 2 1/2" 204461 \$53