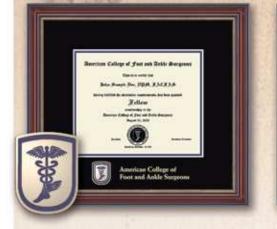

### **Masterpiece Edition**

Features a custom-minted medallion of the American College of Foot and Ankle Surgeons logo with color enamel accents recessed into gold embossed double black and purple museum-quality matting. It is shown in our cherry satin Kensington Gold moulding. **208236 \$172** 