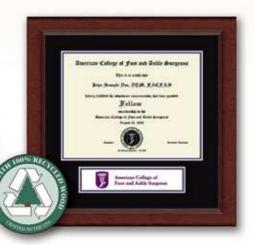

#### **Lasting Memories Edition**

Display your certificate with the American College of Foot and Ankle Surgeons name and logo set into black and purple museum matting. Made with 100% recycled wood in our dark mahogany Sierra moulding. 208245 \$56