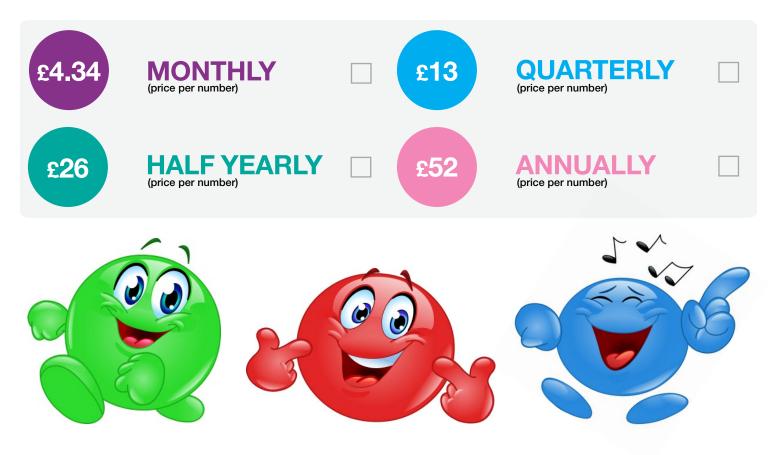

I am aged 16 or over (please tick) :

How many numbers would you like to play per week? 1  $\square$  2  $\square$  3  $\square$ 