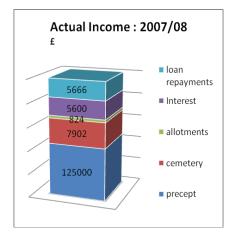

Current accounts: £ 12,178.22 Community Loan Account: £ 9,940.47 High Interest Bonds: £ 69,300.00Total: £ 91,418.69

The Council's Income for the year came principally from the parish precept, but in

addition to that small surpluses were made on the management of the Town Cemetery and the Allotments. We received interest on our investments and loan repayments came from SYPRC and the Cricket Club.