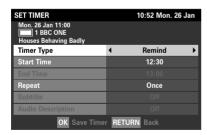

#### Information

Select information by pressing (i+), the information screen will appear giving details of the channel and programme currently being viewed.

- To see details of the next programme scheduled for the channel, press ▼ to select **Next**.
- Press ▼ to select **Also**. Details of programmes that have started on other channels will be shown. Use ◀ or ▶ to change the display contents.
- To set a reminder for the following programme, select **Next** then press **OK**. The **SET TIMER** screen will appear.

- The details of the programme will have been added to the screen. Press **OK** to save. The timer icon will appear on the information screen.
- To record the programme use ◀ or ▶ to change the **Timer Type** to **Record**. This will allow more options to be available. Press ▼ and ◀ or ▶ to select options. Press **OK** to save.