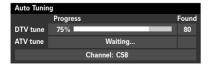

  or

  or

  or

  cable then

  press OK.
- The Auto Tuning start up screen will appear with the option to select between DTV and ATV, DTV or ATV. Using ◀ or ▶ select ATV and DTV then press ▼ to highlight Start Scan.
- Press **OK** again to start **Auto Tuning**. The television will start to search for all available **DTV** and **ATV** stations. The progress bar will indicate progress.

You must allow the television to complete the search.

When the search is complete the television will automatically select position one.

The **Auto Tuning** screen will display the total number of services found.