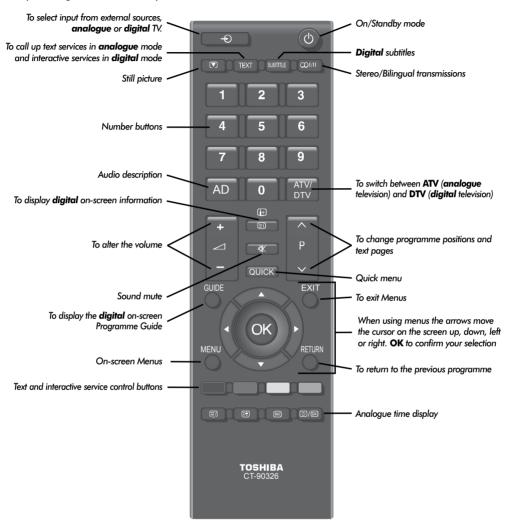

### The remote control

Simple at-a-glance reference of your remote control.

#### Using the Remote Control

Press the **MENU** button on the remote control to see the menus.

The menu appears as a list of five topics. As each symbol is selected by pressing  $\triangleleft$  or  $\triangleright$  on the navigation ring on the remote control, its respective options will appear below.

IMPORTANT: At the bottom of the screen will be a bar displaying a selection of control functions, i.e. Select, Watch. Back. Watch TV. **NOTE:** The same menu is displayed in **DTV** (Digital TV) and **ATV** (Analogue TV) modes, however, where some items are not available in a mode they will appear areyed out.

To use the options press the  $\triangle$  and  $\nabla$  button on the remote control to move up and down through them and  $\mathbf{OK}$ ,  $\triangleleft$  ord  $\triangleright$  to select the required choice. Follow the on screen instructions. The functions of each menu are described in detail throughout the manual.

#### Using the Controls

To alter the volume press - 2 + ...

To alter the programme position press  $\nabla \mathbf{P} \mathbf{A}$ .

Press **MENU** and  $\langle , \rangle$ ,  $\sim$  or  $\wedge$  to control the sound and picture options.