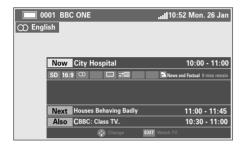

### **On-screen information**

When viewing in digital mode, the on-screen information and programme guide give access to programme details for all available channels.

#### Information

Select information by pressing (i+), the information screen will appear giving details of the channel and programme currently being viewed.

- To see details of the next programme scheduled for the channel, press ▼ to select **Next**.
- Press ▼ to select **Also**. Details of programmes that have started on other channels will be shown. Use ◀ or ▶ to change the display contents.
- To set a reminder for the following programme, select **Next** then press **OK**. The **SET TIMER** screen will appear.

#### On-screen Information Icons

Icons will appear on the Information screen giving details about the programmes being broadcast. Details of these icons are listed below:

#### Service info

Service type (TV, Radio)
Skip
Teletext

#### **Audio Info**

Mono
Stereo
Dual mono

#### **Audio/Subtitle info**

Mard of Hearing

#### Event Info

SD Video format
16:9, 4:3 Video aspect
Teletext
Subtitle (Single

#### **Timer Info**

Timer status