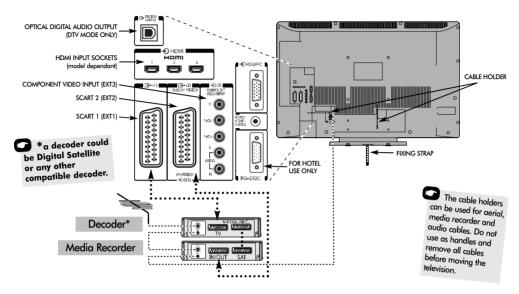

### **Connecting external equipment**

Before connecting any external equipment, turn off all main power switches. If there is no switch remove the mains plug from the wall socket.

#### Aprial cables

Connect the aerial to the socket on the rear of the television. If you use a decoder\* and/or a media recorder it is essential that the aerial cable is connected through the decoder and/or through the media recorder to the television.

#### SCART leads:

Connect the video recorder **IN/OUT** socket to the television. Connect the decoder **TV** socket to the television. Connect the media recorder **SAT** socket to the decoder **MEDIA REC.** socket.

Before running **Auto tuning** put your decoder and media recorder to **Standby**.

The phono sockets alongside the COMPONENT VIDEO INPUT sockets will accept L and R audio signals.

The Digital Audio Output socket enables the connection of a suitable surround sound system. **NOTE: this output is always** active.

HDMI (High-Definition Multimedia Interface) is for use with a DVD, decoder or electrical equipment with digital audio and video output. It is designed for best performance with 1080i and 1080p high-definition video signals but will also accept and display VGA, 480i, 480p, 576i, 576p and 720p signals.

**PLEASE NOTE:** Although this television is able to connect to HDMI equipment it is possible that some equipment may not operate correctly.

A wide variety of external equipment can be connected to the back of the television, therefore the relevant owners manuals for all additional equipment must be referred to.

We recommend SCART 1 for a decoder and SCART 2 for a media recorder.

If connecting S-VIDEO equipment, set the **INPUT** for **EXT2**. See page 31.

If the television automatically switches over to monitor external equipment, return to normal television by pressing the desired programme position button. To recall external equipment, press → to select between TV, EXT1, EXT2, EXT3C, HDMI1, HDMI2, HDMI3, HDMI4 or PC.