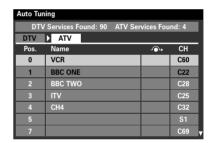

Press ◀ or ▶ to view the DTV (digital channels) or ATV (analogue channels) lists.

Use ▼ or ▲ to move through the list to select a channel then press EXIT to view.

In **ATV** mode some areas may receive duplicate stations. There may not be a clear picture or the signal may be weak, so the station order can be changed using **ATV Manual Tuning**.

When the search is complete the **Auto Tuning** screen will display the services found.

Use ▼ or ▲ to move through the list to select a channel then press **OK** to view.