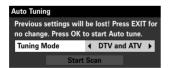

Press the (b) button, the **Quick Setup** screen will appear. This screen will appear the first time that the television is switched on and each time **Reset V** is selected.

- Using ▼ highlight Menu Language, then ◀ or ► to select.
- Press ▼ to highlight Country and ◀ or ► to select. The television will now tune the stations for your country. Press OK.
- The **Location** screen will appear, press ◀ or ▶ to select between **Home** or **Store** (for normal home use select **Home**) then press **OK**.
- The Ant/Cable In screen will appear, press 

  or

  or

  or

  cable then

  press OK.
- The Auto Tuning start up screen will appear with the option to select between DTV and ATV, DTV or ATV. Using ◀ or ▶ select ATV and DTV then press ▼ to highlight Start Scan.
- Press **OK** again to start **Auto Tuning**. The television will start to search for all available **DTV** and **ATV** stations. The progress bar will indicate progress.

You must allow the television to complete the search.

When the search is complete the television will automatically select position one.

The **Auto Tuning** screen will display the total number of services found.

#### **Auto Tuning**

**Auto tuning** will completely re-tune the television and can be used to up date the channel list.

It is recommended that DTV Auto tuning is run periodically to ensure that new services are added. All current programmes and settings, i.e. favourites and locked programmes, will be lost.

- Press MENU and use ◀ or ▶ to select SETUP.
  Use ▼ to highlight Ant/Cable In and then ◀ or
  ▶ to select Antenna or Cable.
- Use ▼ to highlight Auto Tuning. Press OK.

A screen will appear warning that previous digital channels and settings will be deleted.

Use ◀ or ▶ to select DTV then press ▼ to select Start Scan, press OK to start Auto tuning.

The television will start to search for all available **DTV** stations.

You must allow the television to complete the search.

When the search is complete the **Auto Tuning** screen will display the services found.

Use ▼ or ▲ to move through the list to select a channel then press **OK** to view.