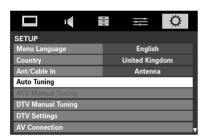

#### **Auto Tuning**

**Auto tuning** will completely re-tune the television and can be used to up date the channel list.

It is recommended that DTV Auto tuning is run periodically to ensure that new services are added. All current programmes and settings, i.e. favourites and locked programmes, will be lost.

- Press MENU and use ◀ or ▶ to select SETUP.
  Use ▼ to highlight Ant/Cable In and then ◀ or
  ▶ to select Antenna or Cable.
- Use ▼ to highlight Auto Tuning. Press OK.

A screen will appear warning that previous digital channels and settings will be deleted.