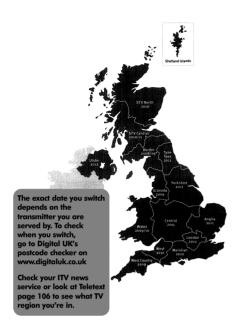

### When does switchover happen?

Television in the UK is going digital, briging us all more choice and new services. Starting in late 2007 and ending in 2012, television services in the UK will go completely digital, TV region by TV region.

Please see above to find out when your area switches to digital.

Digital UK is the independent, non-profit organisation leading the process of digital TV switchover in the UK. Digital UK provides impartial information on what people need to do to prepare for the move to digital, and when they need to do it.