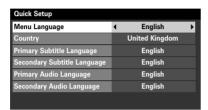

Press the (b) button, the **Quick Setup** screen will appear. This screen will appear the first time that the television is switched on and each time **Reset V** is selected.

- Using ▼ highlight Menu Language, then ◀ or ► to select.
- Press ▼ to highlight Country and ◀ or ► to select. The television will now tune the stations for your country. Press OK.
- The **Location** screen will appear, press ◀ or ▶ to select between **Home** or **Store** (for normal home use select **Home**) then press **OK**.
- The Ant/Cable In screen will appear, press 

  or

  or

  or

  cable then

  press OK.
- The Auto Tuning start up screen will appear with the option to select between DTV and ATV, DTV or ATV. Using ◀ or ▶ select ATV and DTV then press ▼ to highlight Start Scan.
- Press **OK** again to start **Auto Tuning**. The television will start to search for all available **DTV** and **ATV** stations. The progress bar will indicate progress.