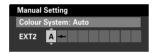

There is a picture, but why is there little or no colour?

When using an **external** source, for instance, a poor quality video tape, if there is little or no colour, improvements may sometimes be achieved. The colour is factory set to **Auto.** to automatically display the best colour system.

To check that you have the best colour:

1

With the external source playing, select **Manual Setting** from the **SETUP** menu.

With ▲ or ▼ choose between Auto, PAL, SECAM, NTSC 4. 43 or 3. 58.

Why doesn't the media being played show on screen?