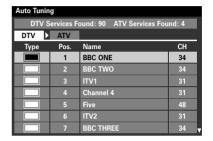

Press ◀ or ▶ to view the DTV (digital channels) or ATV (analogue channels) lists.

Use ▼ or ▲ to move through the list to select a channel then press EXIT to view.

In **ATV** mode some areas may receive duplicate stations. There may not be a clear picture or the signal may be weak, so the station order can be changed using **ATV Manual Tuning**.

When the search is complete the **Auto Tuning** screen will display the services found.

Use ▼ or ▲ to move through the list to select a channel then press **OK** to view.