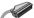

### **Using the Controls**

Whilst all the necessary adjustments and controls for the television are made using the remote control, the buttons on the television may be used for some functions.

#### Switching On

If the RED LED is unlit check that the mains plug is connected to the power supply and press the (b/l POWER button on the left side of the television. If the picture does not appear press (b) on the remote control, it may take a few moments, the GREEN LED will be lit.

To put the television into Standby press (b) on the remote control. To view the television press (b) again. The picture may take a few seconds to appear.

**NOTE:** When the (b)/I POWER switch is turned off, the digital channel position you previously viewed may not be memorised in the television memory.

#### Input Selection

At any time by pressing ⊕ a list will appear on screen showing modes and all stored external equipment. Use ▼ and ▲ to highlight and OK to select.

For explanation of inputs please see specification page.