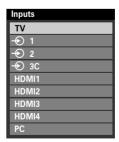

We recommend SCART 1 for a decoder and SCART 2 for a media recorder.

If connecting S-VIDEO equipment, set the **INPUT** for **EXT2**. See page 31.

If the television automatically switches over to monitor external equipment, return to normal television by pressing the desired programme position button. To recall external equipment, press → to select between TV, EXT1, EXT2, EXT3C, HDMI1, HDMI2, HDMI3, HDMI4 or PC.

#### Input Selection

At any time by pressing ⊕ a list will appear on screen showing modes and all stored external equipment. Use ▼ and ▲ to highlight and OK to select.

For explanation of inputs please see specification page.