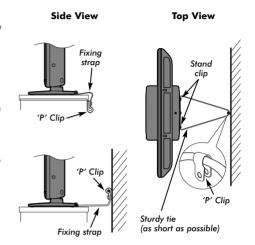

Place the TV on a stable, level surface that can support the weight of the TV. As an additional safety measure you can secure the TV to the level surface or a wall, as shown in the illustration, using a sturdy strap.