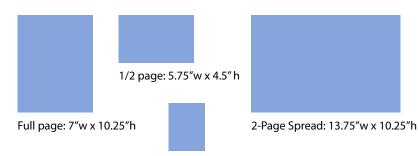

### ADVERTISING DEADLINES Ad Reservation Deadline: 8/28/2015 Artwork Deadline: 9/11/2015

| Option 1 | Placement                                                                                                                                                                                                             | Size                                                                                                               | Partner Rates (On or before 8/7/15)                                                                                                        | Partner Rates<br>(After 8/7/15) | Added Partner Value                                                                            | Non-Partner<br>Rates |
|----------|-----------------------------------------------------------------------------------------------------------------------------------------------------------------------------------------------------------------------|--------------------------------------------------------------------------------------------------------------------|--------------------------------------------------------------------------------------------------------------------------------------------|---------------------------------|------------------------------------------------------------------------------------------------|----------------------|
|          | 1/4 page                                                                                                                                                                                                              | 2.75″ w x 4.5″ h                                                                                                   | \$2,945                                                                                                                                    | \$3,975                         |                                                                                                | \$5,250              |
|          | 1/2 Page                                                                                                                                                                                                              | 5.75″ w x 4.5″ h                                                                                                   | \$4,796                                                                                                                                    | \$6,225                         |                                                                                                | \$7,950              |
|          | Full Page                                                                                                                                                                                                             | 7″ w x 10.25″ h                                                                                                    | \$7,682                                                                                                                                    | \$9,950                         | Included with your Display Ad purchase:                                                        | \$12,550             |
|          | Back Cover                                                                                                                                                                                                            | 7″ w x 10.25″ h                                                                                                    | \$10,724                                                                                                                                   | \$13,825                        | Upgraded Directory Listing                                                                     | \$16,750             |
|          | Inside Front Cover                                                                                                                                                                                                    | 7″ w x 10.25″ h                                                                                                    | \$9,496                                                                                                                                    | \$12,350                        | Coupon Offer Insertion                                                                         | \$15,950             |
|          | Inside Back Cover                                                                                                                                                                                                     | 7″ w x 10.25″ h                                                                                                    | \$9,496                                                                                                                                    | \$12,350                        |                                                                                                | \$15,950             |
|          | 2 Page Spread                                                                                                                                                                                                         | 13.75″ w x 10.25″h                                                                                                 | \$14,780                                                                                                                                   | \$19,000                        |                                                                                                | \$25,750             |
| Option 2 | <ul> <li>Listing includes<br/>with a photo as</li> <li>Coupon includes</li> </ul>                                                                                                                                     | ry Listing + Coupor<br>s name, address, phor<br>nd amenity icons.<br>es a maximum of 40 w<br>the back and your log | \$900<br>(for any HHRVB Partner who<br>does not reserve a Display Ad)                                                                      | N/A                             |                                                                                                |                      |
| Option 3 | <ul> <li>Coupon Offer Insertion – Only         <ul> <li>Includes a maximum of 40 words (includes discount offer and contact information on the back and your logo on the front of the Coupon).</li> </ul> </li> </ul> |                                                                                                                    |                                                                                                                                            |                                 | \$300<br>(for HHRVB Partners who do not reserve a<br>Display Ad or Upgraded Directory Listing) | N/A                  |
| Option 4 | <ul> <li>Includes a max<br/>Directory Listin</li> </ul>                                                                                                                                                               | ory Directory Listing<br>imum of 25 words wit<br>g is complimentary, a<br>content must remain                      | \$250 each (maximum of two)<br>(for any HHRVB Partner who wishes<br>to have their Standard Directory<br>Listing under multiple categories) | N/A                             |                                                                                                |                      |

1/4 page: 2.75"w x 4.5" h

- Fonts: Include all fonts used, or convert text to outlines.
- Images: Must be SWOP-compliant with a minimum resolution of 300 dpi. All high-resolution images and fonts must be included. Do not nest EPS files within other EPS files. Save images in TIFF or EPS format, with no embedded color management profiles.
- Crop marks should be included in the file but kept outside the "live" area. Bleed must extend 1/8" beyond trim. Keep live matter 3/8" from trim edge.
- Non-adherence to the preferred format may necessitate production fees. Graphtech is not responsible for making corrections to supplied files.