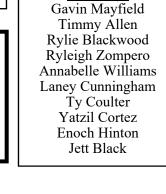

**Birthdays** 

Youth Choir Children's Christmas Eve Mass Thursday, Dec. 24, 2015 Grades 3-12 are invited to participate.

Practices are Sunday Evenings at 6:30 p.m. Chime choir will also be part of the youth choir.