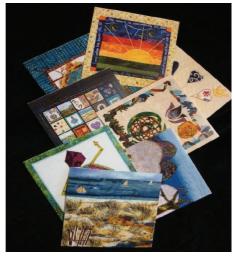

## Parkinson's Community Quilt **Note Cards Order Form**

Each golden mesh bag contains eight colorful note cards, each depicting a square from the Parkinson's Community Quilt at Jewish Family & Children's Service (JF&CS).