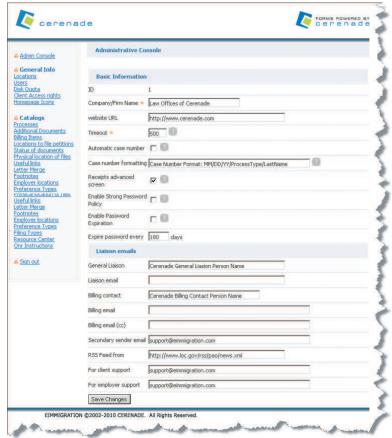

Administrative Console

REPORTING MODULE provides a host of facilities for creating generic to custom reports. Reports can be exported to Excel.

CLIENT ACCESS is provided on a case-by-case basis. Authorize your clients to login and view cases, their profile, and forms. Corporate clients can generate reports and access profiles and cases of their employees.

## Admin Console

Manage & Customize
Attorney/Paralegal Profile
Office Locations
Processes
Billing Items
Letter Merge Templates
Questionnaires
Questionnaire Cover Letter
User Access Rights