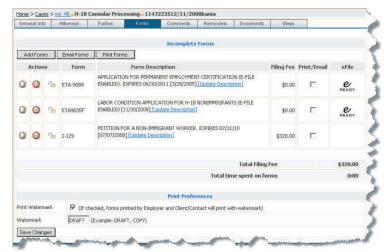

Example of the Forms Page for a Case

E-FILING is the simplest, and most accurate way to submit data collected via EIMMIGRATION. E-Filing does not dump data on to government sites! E-file process covers DS-160, PERM, iCERT applications and more. E-Filing requires client-side installation and runs only on Windows and Internet Explorer.