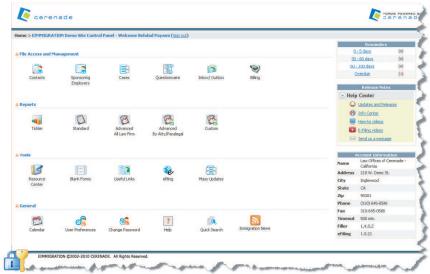

HOME PAGE OF EIMMIGRATION

QUESTIONNAIRES can be emailed to clients for completion and submission back to your office. Once reviewed, questionnaires can be accepted & saved, or rejected & discarded.

HOSTING is available through Cerenade. EIMMIGRATION can also be hosted by you or an Internet Service Provider of your choice. (additional fees may apply.)