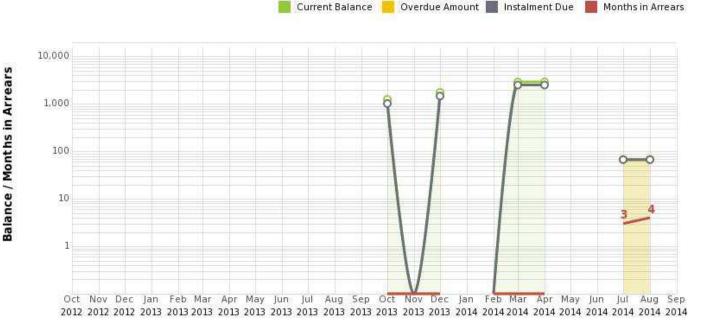

## PAYMENT BEHAVIOUR

This graph is a visual representation of your accounts and repayment behaviour over the past 24 months.

**Month End Date** 