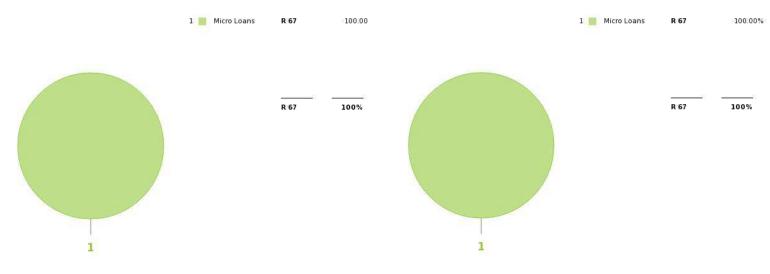

## YOUR TOTAL CREDIT EXPOSURE

The pie chart below illustrates how your credit commitments are allocated across the various credit categories

#### YOUR MONTHLY CREDIT EXPOSURE

The pie chart below illustrates how your monthly credit repayments are allocated across the various credit categories