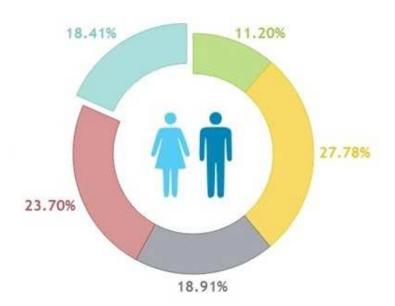

## PERCEPTION IN THE MARKET

This section is an overview of how you are perceived in the credit market from credit providers who are likely to grant you credit.

Your CompuScore is 536. You are in the lowest scoring 18% of the South African population and considered very high risk.

#### YOUR CREDIT SCORE VS OTHER CREDIT ACTIVE CONSUMERS

| MINI | MAL TO LOW RISK CATEGORY                                                                          |
|------|---------------------------------------------------------------------------------------------------|
|      | Only 11.20% of the South African population have credit scores in this score band (668 to 710)    |
|      | Only 27.78% of the South African population have credit<br>scores in this score band (642 to 667) |
| AVE  | RAGE RISK CATEGORY                                                                                |
|      | Only 18.91% of the South African population have credit<br>scores in this score band (622 to 641) |
|      | Scores in this score band (622 to 641)                                                            |
| HIGH | TO VERY HIGH RISK CATEGORY                                                                        |
| HIGH |                                                                                                   |
| HIGH | TO VERY HIGH RISK CATEGORY Only 23.70% of the South African population have credit                |