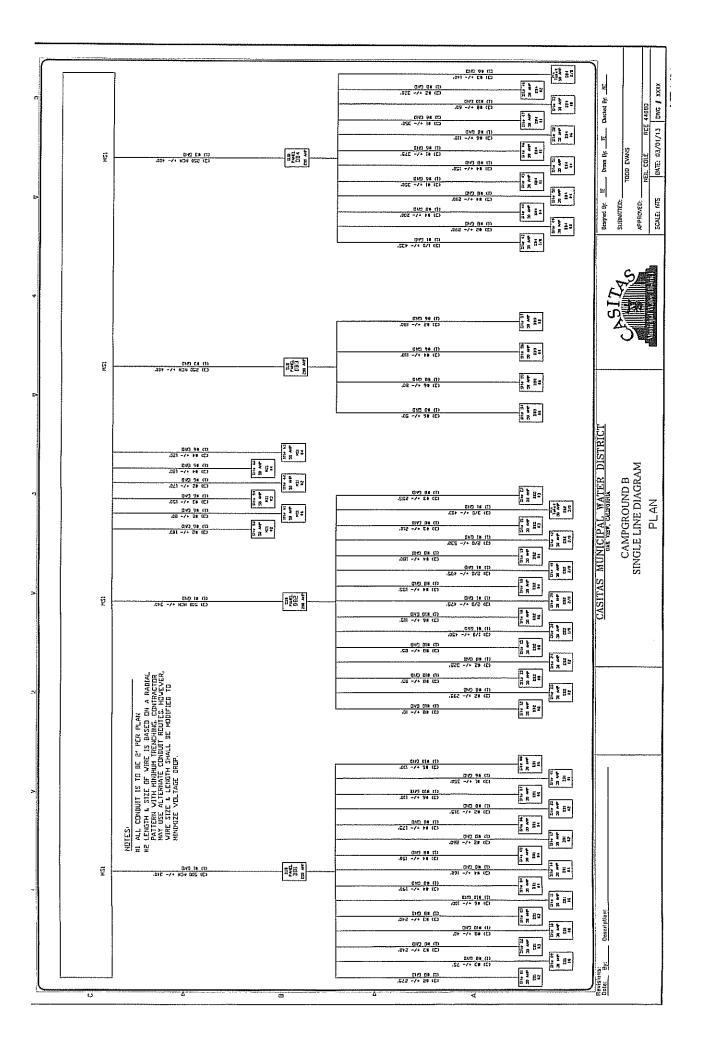

### 3. <u>Board of Director comments</u>.

Director Bergen asked about campground B. Mr. Cole stated they are making progress and moving forward.

President Word reminded the board about the June 10<sup>th</sup> court date and stated he would be there.