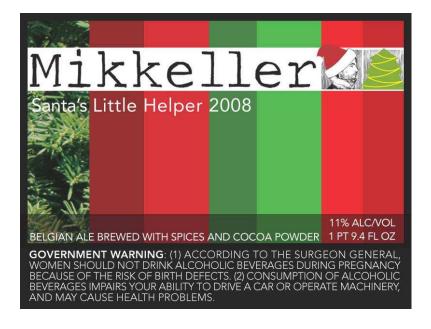

AFFIX COMPLETE SET OF LABELS BELOW

Image Type: Brand (front)

Actual Dimensions: 4.06 inches W X 3.07 inches H

Image Type: Back

Actual Dimensions: 1.97 inches W X 2.36 inches H

Mikkeller

BREWED & BOTTLED BY MIKKELLER,
AT DE PROEF BROUWERIJ,
LOCHRISTI-HIJFTE, BELGIUM

IMPORTED BY SHELTON BROTHERS
BELCHERTOWN, MA

IA-OR-VT-CT-MA-ME-DEHI-NY-5¢ REF MI-10¢ REF
FL CA CASH REFUND OK+

2 of 3 6/14/2009 10:08 AM

TTB F 5100.31 (6/2006) PREVIOUS EDITIONS ARE OBSOLETE

3 of 3