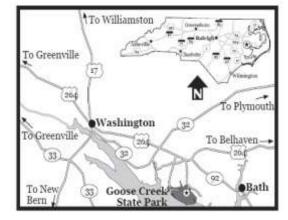

Race Start: 9 am

<u>Location</u>: Goose Creek State Park (map and directions inside)

Registration: Participants must be at least 12 years old by race day. Mail-in entries must be postmarked by deadline dates. Race day registration is permitted. See registration form for entry fees. Registrations are limited so register early. On-line registration is available at www.ptrf.org and will end April 25 at 5pm.

### **Directions to Goose Creek State Park**

Goose Creek State Park is located in Beaufort County on the north side of the Pamlico River. From I-95 take US 264 East. After driving through Washington, follow US 264 east for 10 miles. Turn right onto Camp Leach Road and travel 2.3 miles to the park entrance.