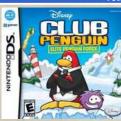

#### Featered Article

see more

Elite Penguin Force is a DS Game that has a code card that gives you access to the Command Room, EPF Certificate. 1500 coins and it lets you upload your coins to your onine Club Penguin account. Its just like the Online Missions and Herbert's Revenge.