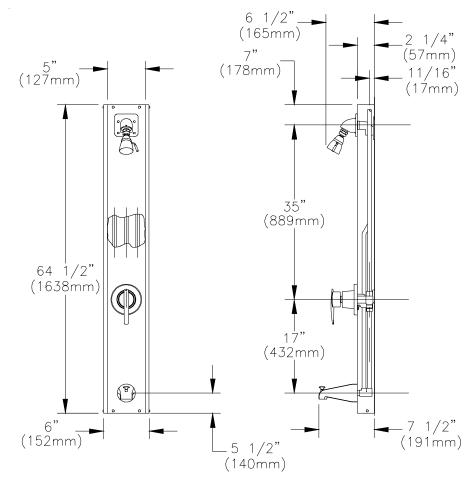

## AQUA-PANEL TUB & SHOWER UNIT Z7500-TS TAG

**ENGINEERING SPECIFICATION: ZURN Z7500-TS** - Prefabricated stainless steel tub & shower unit, consisting of the TEMP-GARD pressure balancing shower valve with single bronze stem, stainless steel balancing piston, & bottom access integral service stops. Unit includes: metal slip-on tub spout with diverter. Standard with 1/2" copper tubing assembly enclosed by 18 gage stainless steel #4 brushed finish shroud, chrome plated brass shower head with flow control on institutional bracket, metal stem handle, & all vandal proof securing screws.

Note: *All dimensions are for reference only. Do not use for pre-plumbing* **OPTIONS** (Check/specify appropriate options)