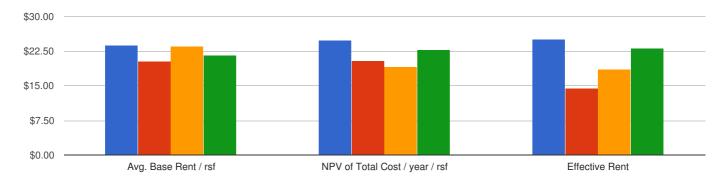

## **RSF Costs**

## LeaseMatrix Headquarters

|                                | City Centre<br>TENANT COUNTER | Wells Fargo Center 💡<br>LANDLORD PROPOSAL | 505 Union Station 💡<br>LANDLORD PROPOSAL | Columbia Center<br>LANDLORD<br>COUNTER |
|--------------------------------|-------------------------------|-------------------------------------------|------------------------------------------|----------------------------------------|
| Street Address                 | 1420 5th Avenue               | 999 3rd Avenue                            | 505 5th Ave S                            | 701 5th Ave                            |
| City, State Zip                | Seattle, WA 98101             | Seattle, WA 98104                         | Seattle, WA 98104                        | Seattle, WA 98104                      |
| Property Level Report          | View report                   | View report                               | View report                              | View report                            |
| Building Class                 | Class A                       | Class AA                                  | Class A                                  | Class A                                |
| Security Deposit               | \$100,000                     | \$100,000                                 | -                                        | \$50,000                               |
| Parking Ratio                  | 2 per 1,000                   | 1 per 1,000                               | 5 per 1,000                              | 4 per 1,000                            |
| TI Allowance                   | \$50.00 per RSF               | \$50.00 per RSF                           | \$35.00 per RSF                          | \$50.00 per RSF                        |
| Lease Structure                | Full Service                  | Modified Net                              | Full Service                             | Full Service                           |
| Lease Term                     | 84 months                     | 60 months                                 | 72 months                                | 84 months                              |
| Commencement Date              | 06/13/2013                    | 05/15/2013                                | 04/29/2013                               | 03/19/2013                             |
| Expiration Date                | 06/12/2020                    | 05/14/2018                                | 04/28/2019                               | 03/18/2020                             |
| Rentable Area                  | 105,000 SF                    | 100,000 SF                                | 100,000 SF                               | 100,000 SF                             |
| Useable Area                   | 91,305 SF                     | 87,720 SF                                 | 90,091 SF                                | 84,746 SF                              |
| Load Factor                    | 15%                           | 14%                                       | 11%                                      | 18%                                    |
| Avg. Total Cost / rsf          | 23.66                         | 3.42                                      | 0.08                                     | 2.09                                   |
| NPV of Total Cost / year / rsf | 24.93                         | 4.43                                      | 5.82                                     | 2.23                                   |
| NPV of Total Cost / year / usf | 28.67                         | 5.30                                      | 7.45                                     | 1.89                                   |
| Effective Rent                 | 25.12                         | 10.57                                     | 6.42                                     | 2.04                                   |
| Avg. Monthly Base Rent         | 207,031                       | 38,393                                    | 10,503                                   | 27,269                                 |
| Avg. Monthly Occupancy Cost    | 281,117                       | 76,524                                    | 78,083                                   | 30,408                                 |
| NPV of Total Cost Per Month    | 218,140                       | 47,319                                    | 58,847                                   | 28,990                                 |
| Avg. Annual Base Rent          | 2,484,375                     | 460,721                                   | 126,042                                  | 327,232                                |
| Avg. Annual Occupancy Cost     | 3,373,399                     | 918,282                                   | 936,996                                  | 364,895                                |
| NPV of Total Cost Per Annum    | 2,617,685                     | 567,831                                   | 706,159                                  | 347,885                                |
|                                |                               |                                           |                                          |                                        |
| NPV of Base Rent @ 8.0%        | 13,186,027                    | 4,937,846                                 | 2,205,251                                | 1,941,980                              |
| NPV of Total Cost @ 8.0%       | 18,323,793                    | 8,074,525                                 | 6,854,637                                | 2,435,192                              |
| Total Base Rent                | 17,390,625                    | 7,272,353                                 | 3,240,625                                | 2,290,625                              |
| Total Occupancy Cost           | 23,613,790                    | 11,338,208                                | 8,995,376                                | 2,554,265                              |
| Total Deal Cost                | 24,013,790                    | 11,538,208                                | 9,245,376                                | 2,804,265                              |