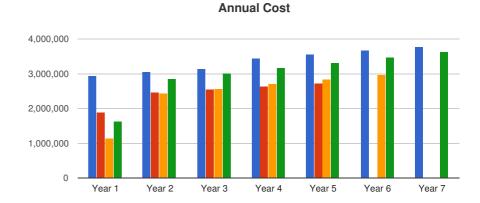

**Annual Metrics** 

| 500,000    | 200,000                                                                                              | 350,000                                                                                                                                       | 300,000                                                                                                                                                            |
|------------|------------------------------------------------------------------------------------------------------|-----------------------------------------------------------------------------------------------------------------------------------------------|--------------------------------------------------------------------------------------------------------------------------------------------------------------------|
| 2,948,750  | 1,066,750                                                                                            | 1,798,750                                                                                                                                     | 1,315,417                                                                                                                                                          |
| 3,045,700  | 579,700                                                                                              | 615,700                                                                                                                                       | 194,700                                                                                                                                                            |
| 3,144,116  | 591,595                                                                                              | 583,215                                                                                                                                       | 140,585                                                                                                                                                            |
| 3,458,414  | 816,778                                                                                              | 765,686                                                                                                                                       | 300,778                                                                                                                                                            |
| 3,564,267  | 830,841                                                                                              | 738,757                                                                                                                                       | 250,901                                                                                                                                                            |
| 3,671,721  | -                                                                                                    | 712,445                                                                                                                                       | 200,953                                                                                                                                                            |
| 3,780,823  | -                                                                                                    | -                                                                                                                                             | 150,932                                                                                                                                                            |
| (100,000)  | -                                                                                                    | 100,000                                                                                                                                       | 50,000                                                                                                                                                             |
| 24,013,790 | 11,538,208                                                                                           | 9,245,376                                                                                                                                     | 2,804,265                                                                                                                                                          |
|            | 2,948,750<br>3,045,700<br>3,144,116<br>3,458,414<br>3,564,267<br>3,671,721<br>3,780,823<br>(100,000) | 2,948,750 1,066,750   3,045,700 579,700   3,144,116 591,595   3,458,414 816,778   3,564,267 830,841   3,671,721 -   3,780,823 -   (100,000) - | 2,948,7501,066,7501,798,7503,045,700579,700615,7003,144,116591,595583,2153,458,414816,778765,6863,564,267830,841738,7573,671,721-712,4453,780,823(100,000)-100,000 |