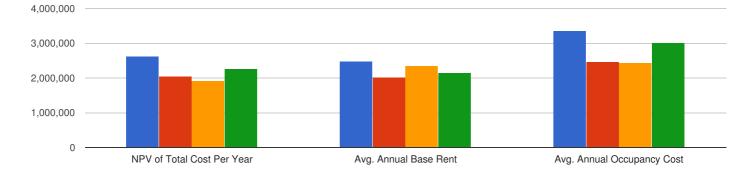

## **Total Costs**

## LeaseMatrix Headquarters

|                                | City Centre<br>TENANT COUNTER | Wells Fargo Center 💡<br>LANDLORD PROPOSAL | 505 Union Station 💡<br>LANDLORD PROPOSAL | Columbia Center<br>LANDLORD<br>COUNTER |
|--------------------------------|-------------------------------|-------------------------------------------|------------------------------------------|----------------------------------------|
| Street Address                 | 1420 5th Avenue               | 999 3rd Avenue                            | 505 5th Ave S                            | 701 5th Ave                            |
| City, State Zip                | Seattle, WA 98101             | Seattle, WA 98104                         | Seattle, WA 98104                        | Seattle, WA 98104                      |
| Property Level Report          | View report                   | View report                               | View report                              | View report                            |
| Building Class                 | Class A                       | Class AA                                  | Class A                                  | Class A                                |
| Security Deposit               | \$100,000                     | \$100,000                                 | -                                        | \$50,000                               |
| Parking Ratio                  | 2 per 1,000                   | 1 per 1,000                               | 5 per 1,000                              | 4 per 1,000                            |
| TI Allowance                   | \$50.00 per RSF               | \$50.00 per RSF                           | \$35.00 per RSF                          | \$50.00 per RSF                        |
| Lease Structure                | Full Service                  | Modified Net                              | Full Service                             | Full Service                           |
| Lease Term                     | 84 months                     | 60 months                                 | 72 months                                | 84 months                              |
| Commencement Date              | 06/13/2013                    | 05/15/2013                                | 04/29/2013                               | 03/19/2013                             |
| Expiration Date                | 06/12/2020                    | 05/14/2018                                | 04/28/2019                               | 03/18/2020                             |
| Rentable Area                  | 105,000 SF                    | 100,000 SF                                | 100,000 SF                               | 100,000 SF                             |
| Useable Area                   | 91,305 SF                     | 87,720 SF                                 | 90,091 SF                                | 84,746 SF                              |
| Load Factor                    | 15%                           | 14%                                       | 11%                                      | 18%                                    |
| Avg. Total Cost / rsf          | 23.66                         | 3.42                                      | 0.08                                     | 2.09                                   |
| NPV of Total Cost / year / rsf | 24.93                         | 4.43                                      | 5.82                                     | 2.23                                   |
| NPV of Total Cost / year / usf | 28.67                         | 5.30                                      | 7.45                                     | 1.89                                   |
| Effective Rent                 | 25.12                         | 10.57                                     | 6.42                                     | 2.04                                   |
| Avg. Monthly Base Rent         | 207,031                       | 38,393                                    | 10,503                                   | 27,269                                 |
| Avg. Monthly Occupancy Cost    | 281,117                       | 76,524                                    | 78,083                                   | 30,408                                 |
| NPV of Total Cost Per Month    | 218,140                       | 47,319                                    | 58,847                                   | 28,990                                 |
| Avg. Annual Base Rent          | 2,484,375                     | 460,721                                   | 126,042                                  | 327,232                                |
| Avg. Annual Occupancy Cost     | 3,373,399                     | 918,282                                   | 936,996                                  | 364,895                                |
| NPV of Total Cost Per Annum    | 2,617,685                     | 567,831                                   | 706,159                                  | 347,885                                |
|                                |                               |                                           |                                          |                                        |
| NPV of Base Rent @ 8.0%        | 13,186,027                    | 4,937,846                                 | 2,205,251                                | 1,941,980                              |
| NPV of Total Cost @ 8.0%       | 18,323,793                    | 8,074,525                                 | 6,854,637                                | 2,435,192                              |
| Total Base Rent                | 17,390,625                    | 7,272,353                                 | 3,240,625                                | 2,290,625                              |
| Total Occupancy Cost           | 23,613,790                    | 11,338,208                                | 8,995,376                                | 2,554,265                              |
| Total Deal Cost                | 24,013,790                    | 11,538,208                                | 9,245,376                                | 2,804,265                              |