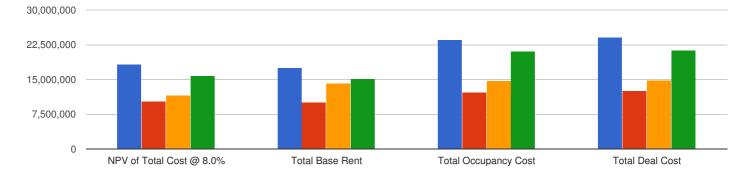

## LeaseMatrix Headquarters

|                                | City Centre<br>TENANT COUNTER | Wells Fargo Center 💡<br>LANDLORD PROPOSAL | 505 Union Station 💡<br>LANDLORD PROPOSAL | Columbia Center<br>LANDLORD<br>COUNTER |
|--------------------------------|-------------------------------|-------------------------------------------|------------------------------------------|----------------------------------------|
| Street Address                 | 1420 5th Avenue               | 999 3rd Avenue                            | 505 5th Ave S                            | 701 5th Ave                            |
| City, State Zip                | Seattle, WA 98101             | Seattle, WA 98104                         | Seattle, WA 98104                        | Seattle, WA 98104                      |
| Property Level Report          | View report                   | View report                               | View report                              | View report                            |
| Building Class                 | Class A                       | Class AA                                  | Class A                                  | Class A                                |
| Security Deposit               | \$100,000                     | \$100,000                                 | -                                        | \$50,000                               |
| Parking Ratio                  | 2 per 1,000                   | 1 per 1,000                               | 5 per 1,000                              | 4 per 1,000                            |
| TI Allowance                   | \$50.00 per RSF               | \$50.00 per RSF                           | \$35.00 per RSF                          | \$50.00 per RSF                        |
| Lease Structure                | Full Service                  | Modified Net                              | Full Service                             | Full Service                           |
| Lease Term                     | 84 months                     | 60 months                                 | 72 months                                | 84 months                              |
| Commencement Date              | 06/13/2013                    | 05/15/2013                                | 04/29/2013                               | 03/19/2013                             |
| Expiration Date                | 06/12/2020                    | 05/14/2018                                | 04/28/2019                               | 03/18/2020                             |
| Rentable Area                  | 105,000 SF                    | 100,000 SF                                | 100,000 SF                               | 100,000 SF                             |
| Useable Area                   | 91,305 SF                     | 87,720 SF                                 | 90,091 SF                                | 84,746 SF                              |
| Load Factor                    | 15%                           | 14%                                       | 11%                                      | 18%                                    |
| Avg. Total Cost / rsf          | 23.66                         | 3.42                                      | 0.08                                     | 2.09                                   |
| NPV of Total Cost / year / rsf | 24.93                         | 4.43                                      | 5.82                                     | 2.23                                   |
| NPV of Total Cost / year / usf | 28.67                         | 5.30                                      | 7.45                                     | 1.89                                   |
| Effective Rent                 | 25.12                         | 10.57                                     | 6.42                                     | 2.04                                   |
| Avg. Monthly Base Rent         | 207,031                       | 38,393                                    | 10,503                                   | 27,269                                 |
| Avg. Monthly Occupancy Cost    | 281,117                       | 76,524                                    | 78,083                                   | 30,408                                 |
| NPV of Total Cost Per Month    | 218,140                       | 47,319                                    | 58,847                                   | 28,990                                 |
| Avg. Annual Base Rent          | 2,484,375                     | 460,721                                   | 126,042                                  | 327,232                                |
| Avg. Annual Occupancy Cost     | 3,373,399                     | 918,282                                   | 936,996                                  | 364,895                                |
| NPV of Total Cost Per Annum    | 2,617,685                     | 567,831                                   | 706,159                                  | 347,885                                |
|                                |                               |                                           |                                          |                                        |
| NPV of Base Rent @ 8.0%        | 13,186,027                    | 4,937,846                                 | 2,205,251                                | 1,941,980                              |
| NPV of Total Cost @ 8.0%       | 18,323,793                    | 8,074,525                                 | 6,854,637                                | 2,435,192                              |
| Total Base Rent                | 17,390,625                    | 7,272,353                                 | 3,240,625                                | 2,290,625                              |
| Total Occupancy Cost           | 23,613,790                    | 11,338,208                                | 8,995,376                                | 2,554,265                              |
| Total Deal Cost                | 24,013,790                    | 11,538,208                                | 9,245,376                                | 2,804,265                              |