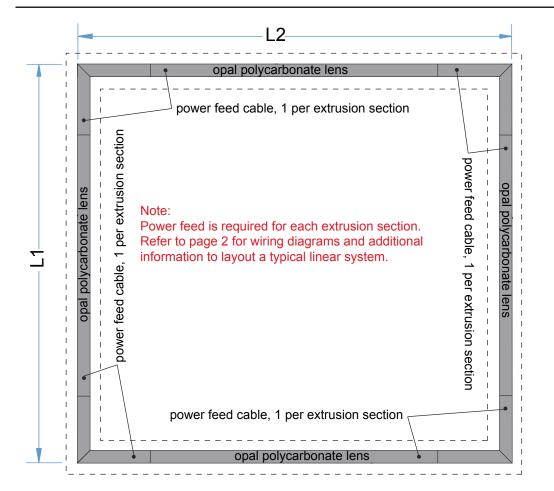

# **interelux** P20 - Quick Submittal Form LED - Square / Rectangle Shape - S4

| Project Name: |                |
|---------------|----------------|
| Fixture Type: |                |
| Distributor:  |                |
| Dist PO:      | Inter-lux SO#: |

| System | Qty. | L1 |      | L2            |                   |        |
|--------|------|----|------|---------------|-------------------|--------|
| Α      |      |    |      |               |                   |        |
| В      |      |    |      |               |                   |        |
| С      |      |    |      |               |                   |        |
| D      |      |    |      |               |                   |        |
| Е      |      |    |      |               |                   |        |
| F      |      |    |      |               |                   |        |
| G      |      |    |      |               |                   |        |
| н      |      |    |      |               |                   |        |
|        |      |    |      |               |                   |        |
|        |      |    |      |               |                   |        |
|        |      |    |      | Approved      |                   |        |
|        |      |    |      | Approved with | h corrections not | ed     |
|        |      |    |      | Revise and Re | esumbit           |        |
|        |      |    | Chee | ck one box a  | bove, sign an     | d date |
|        |      |    |      |               |                   |        |