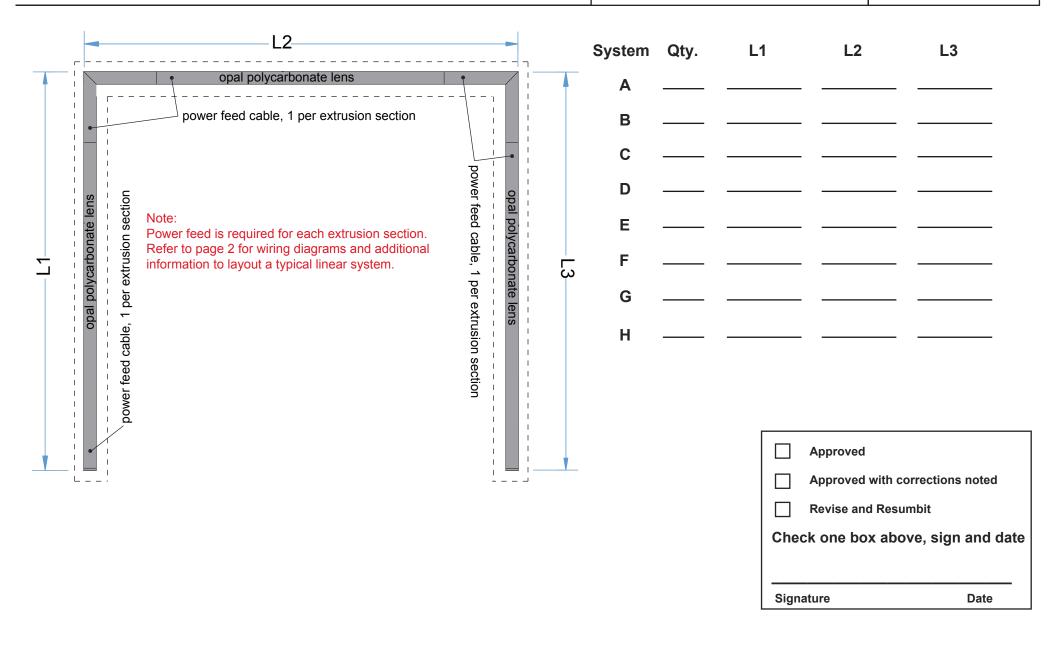

#### Note:

Power feed is required for each extrusion section. Refer to page 2 for wiring diagrams and additional information to layout a typical linear system.

| System | Qty. | L1 |
|--------|------|----|
| Α      |      |    |

- в \_\_\_\_\_
- c \_\_\_\_ \_
- D \_\_\_\_\_
- E \_\_\_\_
- F \_\_\_\_\_
- G \_\_\_\_\_

|                                    | Approved                        |   |  |
|------------------------------------|---------------------------------|---|--|
|                                    | Approved with corrections noted |   |  |
|                                    | Revise and Resumbit             |   |  |
| Check one box above, sign and date |                                 |   |  |
|                                    |                                 |   |  |
| Sign                               | nature Date                     | - |  |
| Sign                               | ature Date                      |   |  |