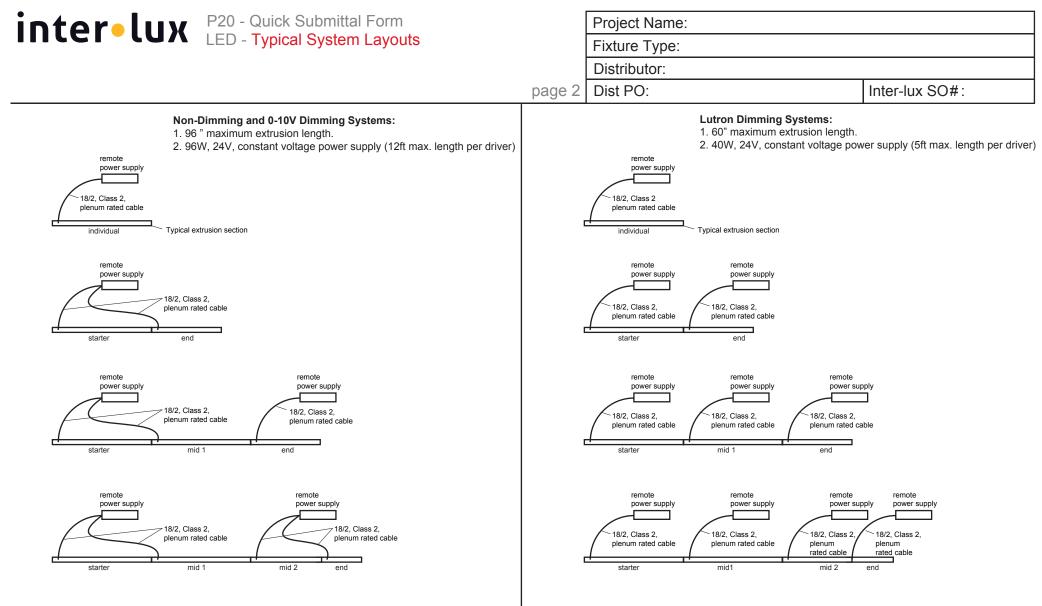

### Typical Non-Dim or 0-10V Dimming Systems

#### General Notes for all system types:

- 1. Individual fixtures supplied with end cap at each end.
- 2. Starter and End extrusion section supplied with end cap at one end.
- 3. Starters and Mid 1 extrusion sections are supplied with maximum lengths for long linear systems.
- 4. End extrusion sections have custom tailored length between 12" 96" to obtain the overall system length.
- 5. When an End is calculated to be less than 12", a Mid 2 extrusion added to the system to split the length into managable sizes.
- 6. Class 2, plenum rated cable supplied hardwired to extrusion section, 4 ft length standard. Longer lengths available (specify when ordering)