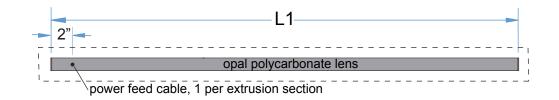

# **interelux** P20 - Quick Submittal Form LED - 'L' Shape - S2

Project Name:

Fixture Type:

Distributor:

Dist PO:

Inter-lux SO#:

Signature

Date

# **interolux** P20 - Quick Submittal Form LED - 'U' Shape - S3

| <b>n</b> | -:+   | Manaa |
|----------|-------|-------|
| P1(      | oieci | Name: |

Fixture Type:

Distributor:

Dist PO:

Inter-lux SO#:

# **interelux** P20 - Quick Submittal Form LED - Square / Rectangle Shape - S4

| Project Name: |                |
|---------------|----------------|
| Fixture Type: |                |
| Distributor:  |                |
| Dist PO:      | Inter-lux SO#: |