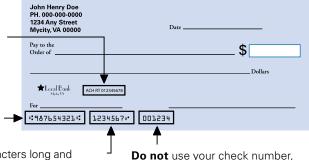

This is an example of a personal check. A business check may be different.

Attach an additional page if more room is needed for multiple codes.

SSN/Tax ID Name Institution name Routing number Account number

#### To find the routing and account numbers

For checks with "payable through" under the bank name, please contact the financial institution to help obtain the correct Routing Number.

For checks with an ACH RT (Automated Clearing House Routing) number, please use this routing number. For all other checks, use the ninecharacter routing number, which appears between the It symbols, usually at the bottom left corner of the check

The account number is up to 17 characters long and appears next to the II■ symbol at the bottom of the check and usually to the right of the bank routing number.

usually located here.

This authorization applies to all representative codes and corresponding Genworth Financial companies under the SSN/TIN listed above unless you check "No."