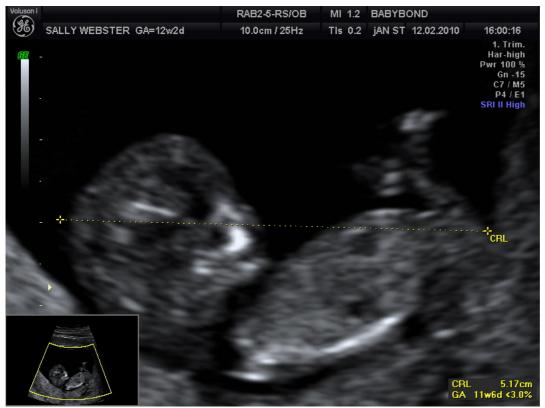

## The findings were as follows:

| BABYBOND             |           |      |            | Exam Typ   | 12.02.2<br>e: NT | 010 F      | Page 1/6 |       |
|----------------------|-----------|------|------------|------------|------------------|------------|----------|-------|
| Name                 |           |      |            |            | Perf. Phy        | ys.        |          |       |
| Pat. ID SALLY WEBS   | TER       |      | DOB        |            | Ref. Phy         | ys.        |          |       |
| Indication           |           |      | Sex F      | emale      | Sono             | gr. jAN ST | EWARD    |       |
| LMP 18.11.2009       | GA(LMP)   | 12v  | v2d E      | EDD(LMP)   | 25.08.2010       | ) G        |          | Ab 🔄  |
| DOC                  | GA(AUA)   | 12v  | v0d I      | edd(AUA)   | 27.08.2010       | ) P        |          | Ec 📃  |
| EFW (Hadlock)        | Value     |      | Range      | Age        | Range            |            | Growth   |       |
| AC/BPD/FL/HC         |           |      |            |            |                  | Willia     | ms       | N/A   |
| 2D Measurements AUA  | Value     | m1   | <i>m</i> 2 | <i>m</i> 3 | Meth.            | Age        | Range    | Dev.  |
| CRL (Hadlock) 🛛 🗸    | 5.34 cm   | 5.17 | 5.51       |            | ] avg. ] 12      | 2w0d 11w0  | )d-12w6d | <3.0% |
| NT                   | 1.03 mm 🦳 | 1.02 | 1.01       | 1.05       | avg.             |            |          |       |
| Doppler Measurements | Value     | m1   | <i>m</i> 2 | <i>m</i> 3 | <i>m</i> 4       | <i>m</i> 5 | тв       | Meth. |
| Umbilical            |           |      |            |            |                  |            |          |       |
| HR                   | 170 bpm 🦳 | 170  |            |            | )                | )          |          | max   |
|                      |           |      |            |            |                  |            |          |       |
|                      |           |      |            |            |                  |            |          |       |
|                      |           |      |            |            |                  |            |          |       |
|                      |           |      |            |            |                  |            |          |       |
|                      |           |      |            |            |                  |            |          |       |
|                      |           |      |            |            |                  |            |          |       |