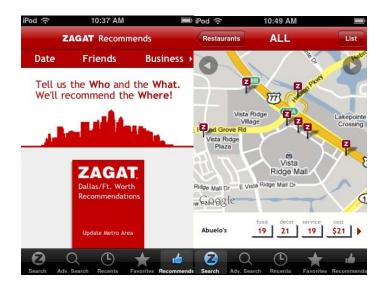

from machinery or electronics.

Restaurant Locator Allows the user to choose a restaurant based on distance,

type of food offered, a professional review, or price.

For more information please contact:

Eric Silverthorn <a href="mailto:eric@semaphoremobile.com">eric@semaphoremobile.com</a>