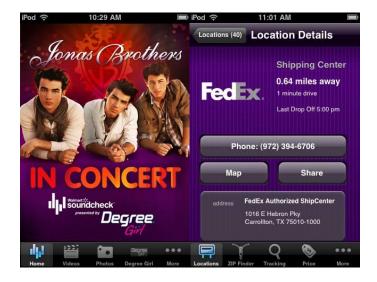

## **Project Listing (by Category)**

Shipping Utility An iPhone application that provides tracking, pricing,

and delivery of packages sent via Federal Express, UPS, USPS or DHL. The application also informs the user of

the nearest drop off location based on the GPS

functionality of the iPhone.

Zip Code Locator An iPhone application that informs the user of the zip

code they are in by the GPS location coordinates.

Proxy Tool An iPhone security application that allows the user to