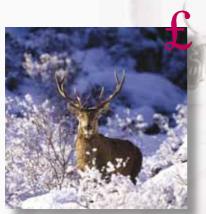

149 x 203mm

Winter's Stag 160 x 160mm High Gloss Finish Price Band A 1W274CB

Ribboned Tree
203 x 149mm
Silver Foil & Emboss Finish up to
Price Band D
1W123CB

Topical Tree
200 x 149mm
Up to
50p

(inc. VAT)
from each card sold
will be donated to
Children's Hospice Association
Scotland