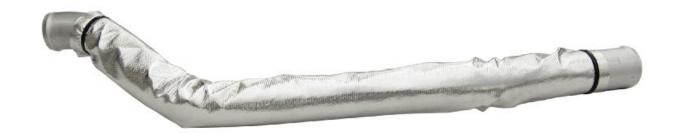

## SLP FST Intake Tube Heat Shield Part #14-124

Kit Contents:

Heat Shield (2) Zip Ties

- 1. Loosen the hose clamp from the inter cooler to the intake tube.
- 2. Pull intake tube off of the inter cooler. Install the SLP Heat Shield over the intake tube. Using the 2 zip ties provided secure into place at the front and rear of the tube. **NOTE:** Do not remove tube from air box.
- 3. Reinstall tube into the inter cooler and tighten the hose clamp.