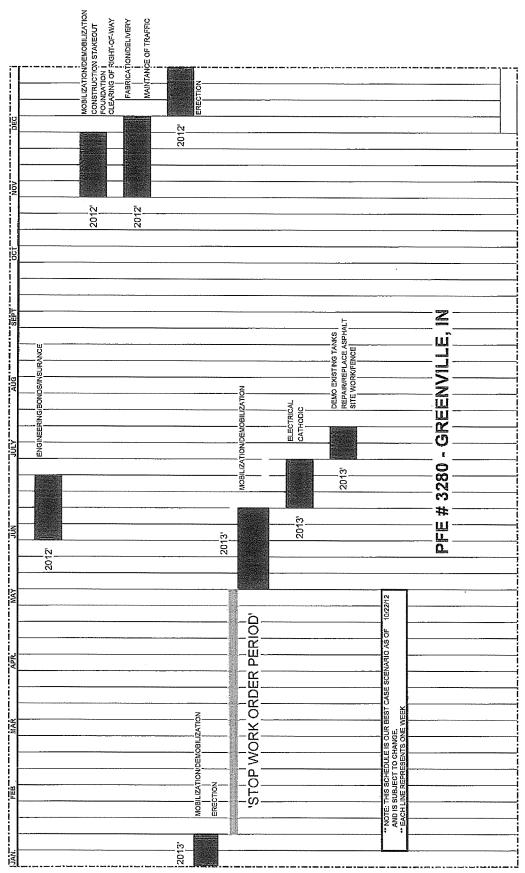

repared, and will be sent to SRF once it has been signed.



DAN CRISTIANI EXCAVATING CO., INC. 1221 Old Hwy. 31E P.O. Box 2427 Clarksville, IN 47131-2427 PHONE (812)282-9866 Fax (812)282-9908



November 5, 2012

Jacobi, Toombs and Lanz inc. Attn: Aaron Southerland RE: Greenville Water Booster Station

Aaron,

Listed below is my anticipated schedule.

Lay 12' water main Nov. 5 thru Nov 30.

Excavate for Booster Station. Foundation and Pour Concrete Nov. 26 thru Nov. 30.

Uncover, move and reset the Booster Station Dec 10 thru Dec. 21.

Turn in submitted for the new pumps and control panel Nov. 12 thru Nov. 26.

Receive new pumps and control panel Jan. 14 thru Feb. 4.

Install radio controls Feb. 5 thru Feb 12.

Test completed system Feb. 14 thru Feb 15.

Sincerely,

Leo Messmer, Manager



#### RESOLUTION CONCERNING THE APPROVAL FOR NEW OR REMODELED CONSTRUCTION WITHIN THE TOWN OF GREENVILLE, INDIANA

WHEREAS, the Town Council for the Town of Greenville, Indiana, is the entity for approving new and modification of structures within the Town of Greenville, Indiana and;

WHEREAS, the Town Council has reviewed plans and permits submitted in accordance with Ordinance 2010-T-067, 2010-T-050 or successor Ordinance.

NOW, THEREFORE, BE IT ORDAINED BY THE TOWN COUNCIL OF THE TOWN OF GREENVILLE, INDIANA, AS FOLLOWS:

1. After signing of this Resolution the Developer, Builder, Contractor or Property Owner is hereby authorized to begin construction.

2. This Resolution applies to the following listed property located within the Corporate Limits of the Town of Greenville. See plot pla