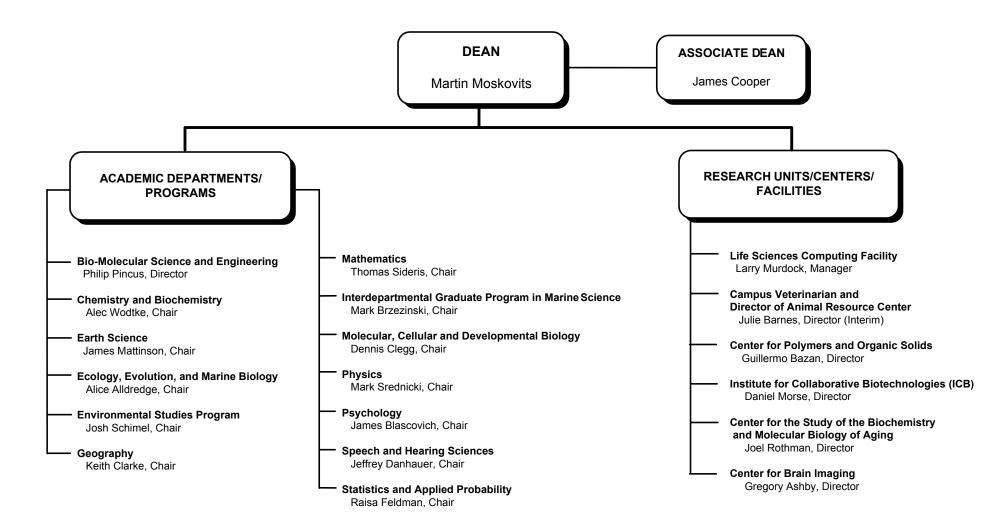

NEL | DIRECTOR<br>ACADEMIC PERSONNEL |
|-------------------------------------------------|--------------------------------|
| ТВА                                             | Patricia Sheppard              |
|                                                 |                                |

#### ASSOCIATE VICE CHANCELLOR FOR ACADEMIC PROGRAMS



## ASSOCIATE VICE CHANCELLOR FOR DIVERSITY, EQUITY AND ACADEMIC POLICY



#### **DEAN OF GRADUATE DIVISION**



#### OFFICE OF BUDGET AND PLANNING



## **COLLEGE OF CREATIVE STUDIES**



\*Appointment carries membership in the CCS Executive Committee

#### **GEVIRTZ GRADUATE SCHOOL OF EDUCATION**



### **COLLEGE OF ENGINEERING**





#### **DIVISION OF HUMANITIES AND FINE ARTS**



## **DIVISION OF MATHEMATICAL, LIFE, AND PHYSICAL SCIENCES**



## **DIVISION OF SOCIAL SCIENCES**



### COLLEGE OF LETTERS AND SCIENCE STUDENT ACADEMIC AFFAIRS UNDERGRADUATE STUDIES



### DONALD BREN SCHOOL OF ENVIRONMENTAL SCIENCE AND MANAGEMENT