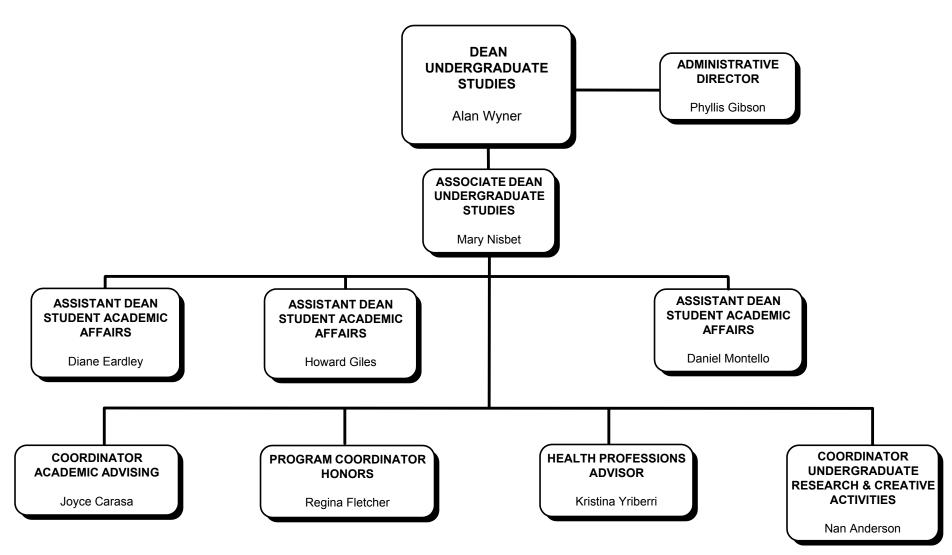

### COLLEGE OF LETTERS AND SCIENCE STUDENT ACADEMIC AFFAIRS UNDERGRADUATE STUDIES