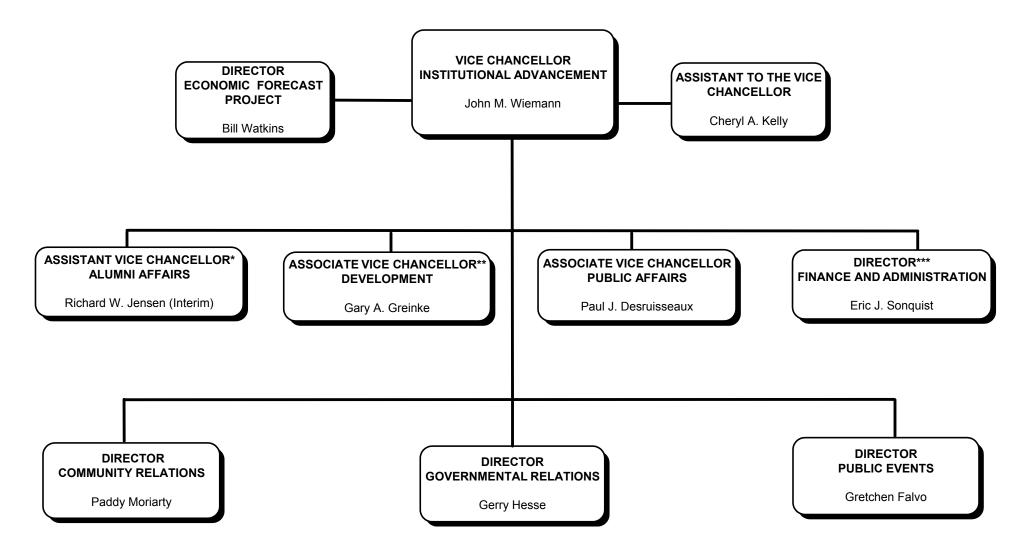

## VICE CHANCELLOR FOR INSTITUTIONAL ADVANCEMENT

\*Appointment also carries title of Executive Director, UCSB Alumni Association

\*\*Appointment also carries title of Executive Director, The UCSB Foundation

\*\*\*Appointment also carries title of Chief Financial Officer, The UCSB Foundation