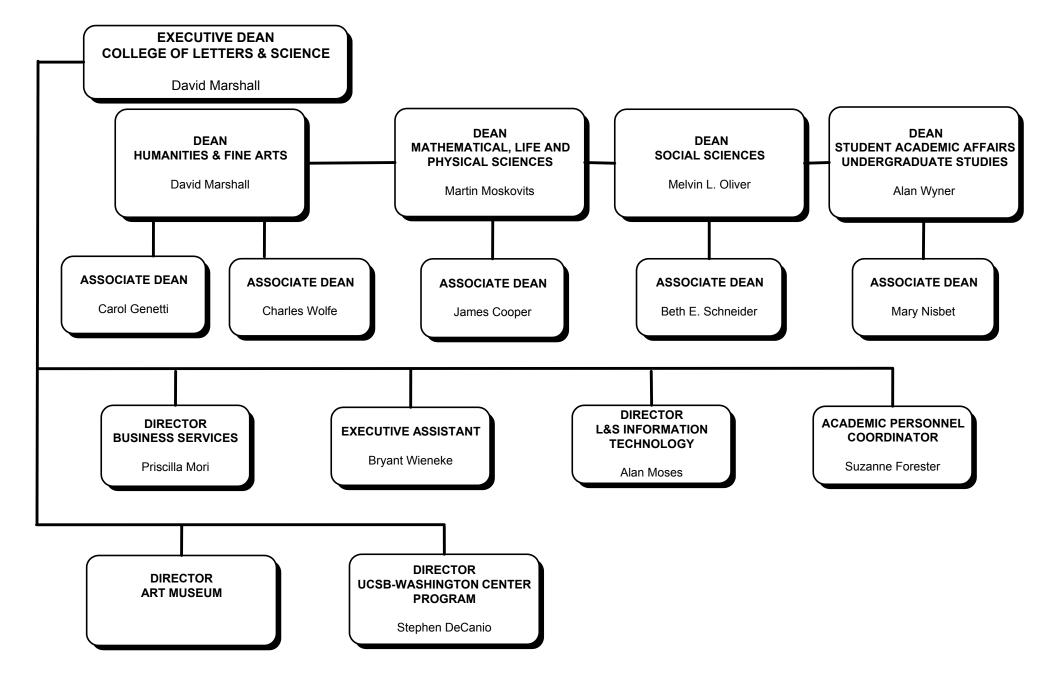

### COLLEGE OF LETTERS AND SCIENCE STUDENT ACADEMIC AFFAIRS UNDERGRADUATE STUDIES