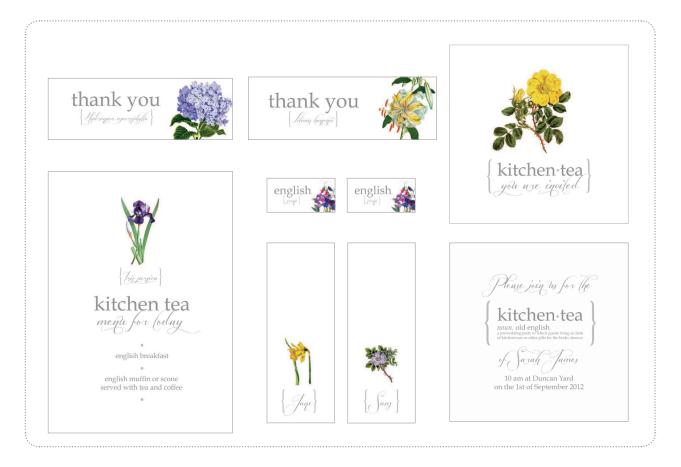

## A CHRYSTALACE WEDDING STATIONERY FREE PRINTABLE DESIGN

- Buy good quality paper at your local stationery shop
- 2

Read the instruction carefully on each page

- Add your information to the design, save the file on your desktop in a new name. Print and assemble. It's so easy!
- Use different types of paper and colours to add some style to your party.

## kitchen•tea

*noun.* old english a prewedding party to which guests bring an item of kitchenware or other gifts for the bride; shower.

Insert your information in the block indicated on the design

Please cut out on this indicating line: