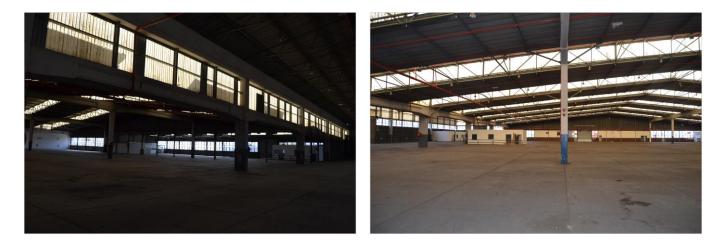

# Building 1

This is a multi- tenanted building with 3 workshop units. The first unit is tenanted by Kromberg and Schubert and is 6,199m<sup>2</sup>. Unit 2 is tenanted by Kromberg and Schubert and is 11,575m<sup>2</sup>. Unit 3 is vacant and is 10,431m<sup>2</sup> with high ceilings and its own entrance only divided by a fence from units 1 and 2. The building comprises of face-brick external walls under IBR roof sheets, with suspended halogen lights. Translucent IBR roof sheets provide additional natural lighting inside the building. All units have a double volume roller.