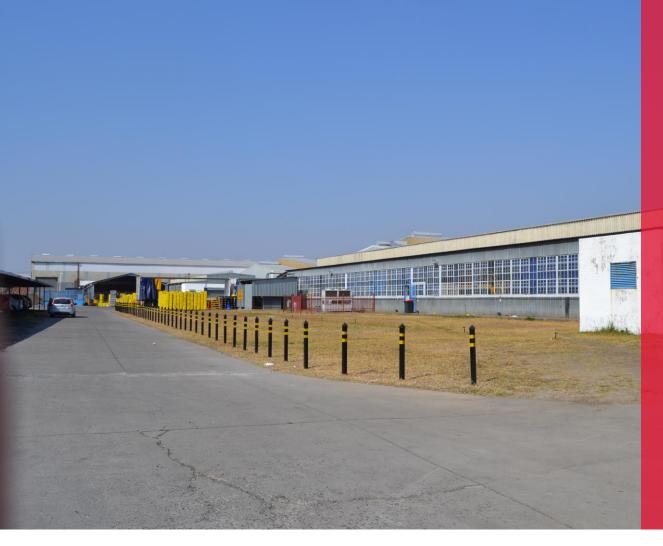

# 5. The Development

The property is improved with one big warehouse divided into 3 smaller units and 1 stand-alone office block, which are summarised as follows.

The property is located on 8,86ha of land.

# Building 1

This is a multi- tenanted building with 3 workshop units. The first unit is tenanted by Kromberg and Schubert and is 6,199m<sup>2</sup>. Unit 2 is tenanted by Kromberg and Schubert and is 11,575m<sup>2</sup>. Unit 3 is vacant and is 10,431m<sup>2</sup> with high ceilings and its own entrance only divided by a fence from units 1 and 2. The building comprises of face-brick external walls under IBR roof sheets, with suspended halogen lights. Translucent IBR roof sheets provide additional natural lighting inside the building. All units have a double volume roller.

## Building 2

Is a 607m<sup>2</sup> stand-alone double storey office block which is tenanted by the Department of Public Safety North-West Provincial. It has 27 parking bays allocated to the Department of public Safety North-West provincial. The building comprises of face-brick external walls under IBR roof sheets, with big glass windows.

These buildings are well maintained with good finishes. We have not undertaken a structural survey of the above-described improvements or finishes, nor have we arranged for tests or inspections to be carried out on any of the service installations.