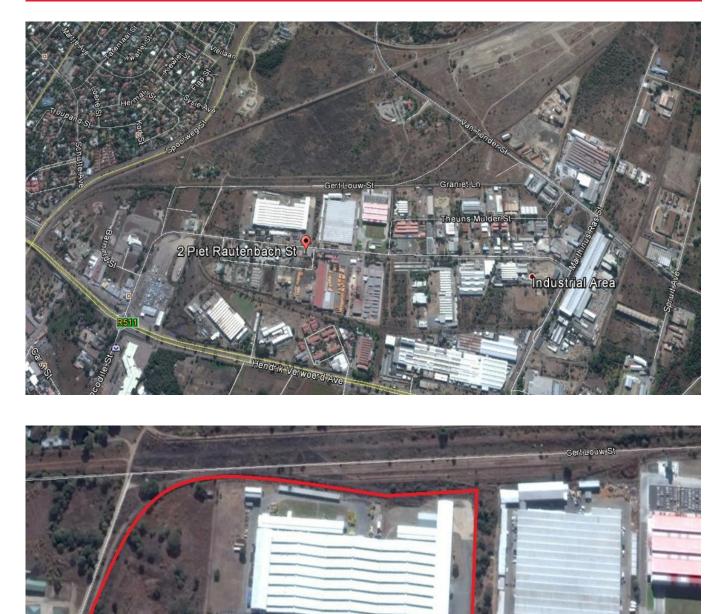

# 1. Locality (see Annexure A)

| Property Address: | 2 Piet Rautenbach Street      |
|-------------------|-------------------------------|
| Suburb and City:  | Brits Industrial              |
| Local Authority:  | Local Muncipality of Madibeng |
| Province:         | North West                    |

# 4. Locational Analysis

Creation is located at 2 Piet Rautenbach Street, Brits Ext. 13. Piet Rautenbach Street eventually extends to Hendrik Verwoerd Drive which is a major arterial route in the Brits area. Hendrik Verwoerd is also an on / off ramp from the R566. The R566 extends to the N4 Freeway leading to Pretoria in a western direction. Access to the subject property is from 2 Piet Rautenbach Street, Brits. The subject property offers easy and convenient access to the surrounding area.

# ANNEXURE A - LOCALITY

PletRautenbach St