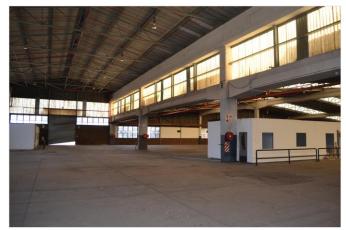

# Building 1

This is a multi- tenanted building with 3 workshop units. The first unit is tenanted by Kromberg and Schubert and is 6,199m<sup>2</sup>. Unit 2 is tenanted by Kromberg and Schubert and is 11,575m<sup>2</sup>. Unit 3 is vacant and is 10,431m<sup>2</sup> with high ceilings and its own entrance only divided by a fence from units 1 and 2. The building comprises of face-brick external walls under IBR roof sheets, with suspended halogen lights. Translucent IBR roof sheets provide additional natural lighting inside the building. All units have a double volume roller.