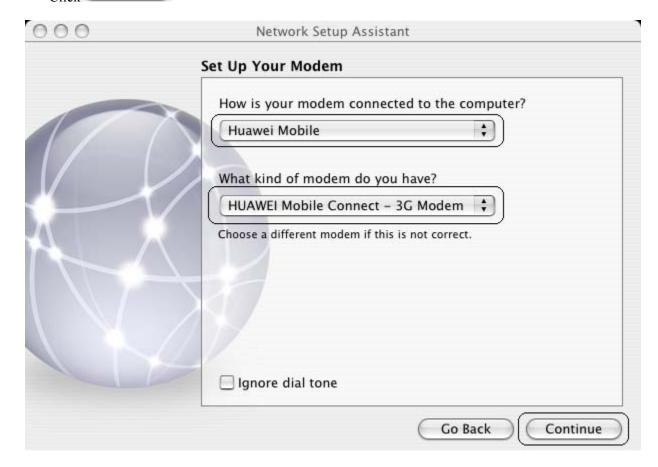

18. Select **Huawei Mobile** and **Huawei Mobile Connect – 3G Modem** as shown and Click Continue

19. The dialup connection is created. Click on

20. The device is connected and the status is shown in the Network window.