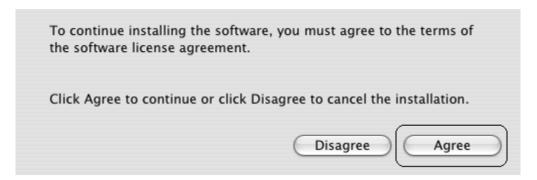

6. Once we double click on Package the following wizard appears. Click on

Continue

7. To accept the License Agreement click on Continue

8. The following wizard appears Click on Agree to continue with installation.