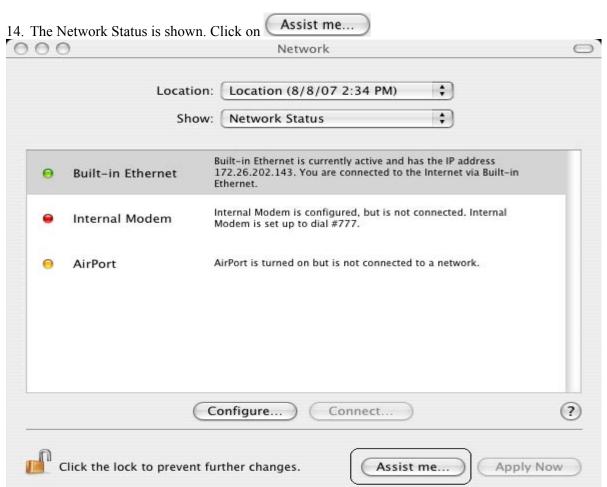

12. The driver installation is successfully completed. Now the dialup connection for the same has to be created. Follow the below steps to create dialup connection.

13. Select the **Network** from Internet & Network.