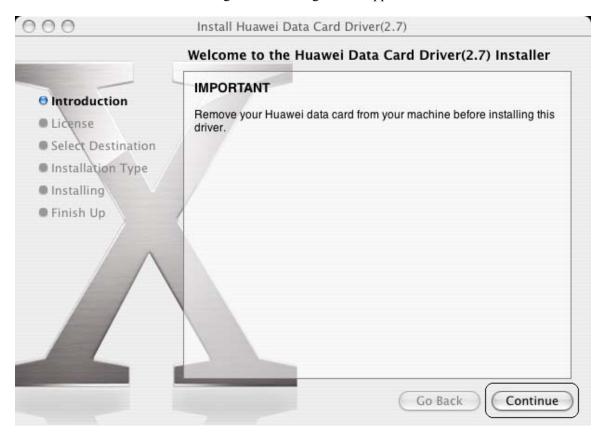

6. Once we double click on Package the following wizard appears. Click on

Continue

7. To accept the License Agreement click on Continue

8. The following wizard appears Click on Agree to continue with installation.