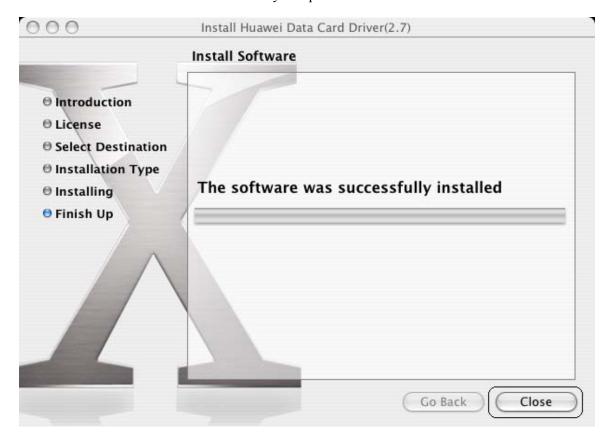

9. Select a location to install the driver. Select the **Harddisk** and click on **Continue** 

10. The following wizard will appear provide Username & Password of admin user or current user.

11. The Software installation is successfully completed. Click on