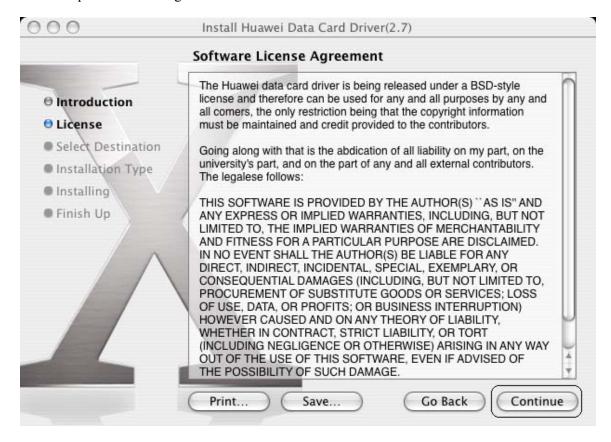

6. Once we double click on Package the following wizard appears. Click on

Continue

7. To accept the License Agreement click on Continue

8. The following wizard appears Click on Agree to continue with installation.