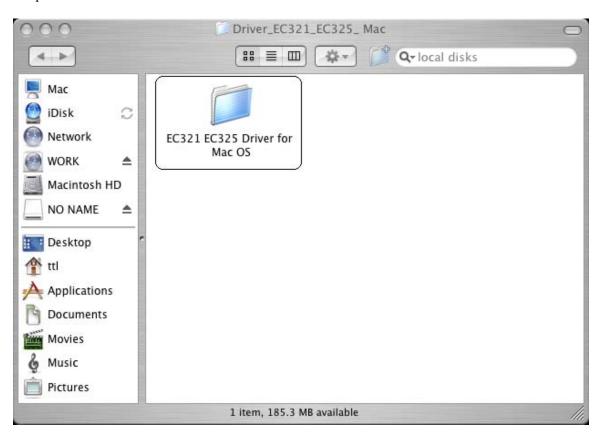

## 2. Hardware Requirement

- Huawei EC321 VData card or Huawei EC325 USB Modem
- RUIM Card
- Drivers for Huawei device on Mac

Note: Disconnect the Data card or modem before installing the drivers.

3. Extract the driver Zip file, the below shown folder is created. Double click the folder.

4. Open the folder.

5. Click on the Package file depending on the processor. Select PowerPC package if the installation is done on PowerPC. If the installation is done in Intel PC select Intel X86 package.