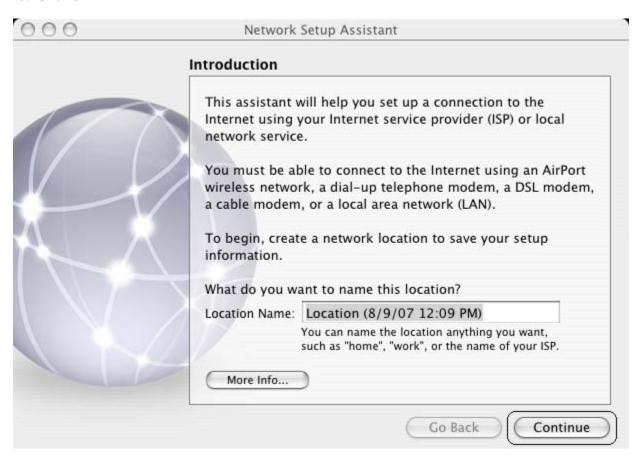

12. The driver installation is successfully completed. Now the dialup connection for the same has to be created. Follow the below steps to create dialup connection.

13. Select the **Network** from Internet & Network.