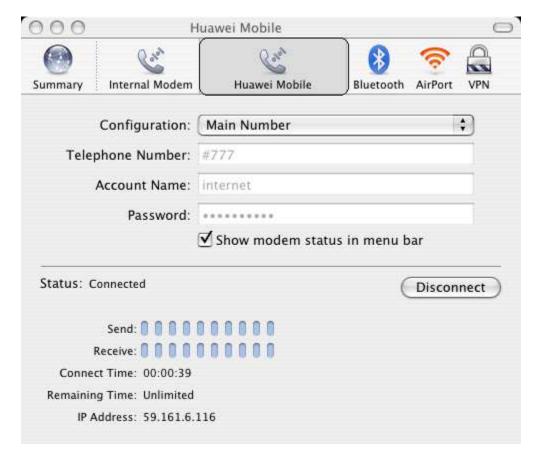

16. Select the option I use a telephone modem to dial my ISP and click on Continue

17. Provide the Account Name: internet Password: internet ISP Phone Number: #777 000 Network Setup Assistant Setting Up a Telephone Modem Connection You need to enter information before you can connect. If you don't have this information, contact your ISP. If you use AOL, please quit Network Setup Assistant. Use the Network preference to set up your connection. Account Name: internet Password: ..... Password: ..... (Verify) ISP Phone Number: #777 Number to get an outside line: Do you have call waiting? Yes No More Info... Continue Go Back

18. Select **Huawei Mobile** and **Huawei Mobile Connect – 3G Modem** as shown and Click Continue

19. The dialup connection is created. Click on

20. The device is connected and the status is shown in the Network window.