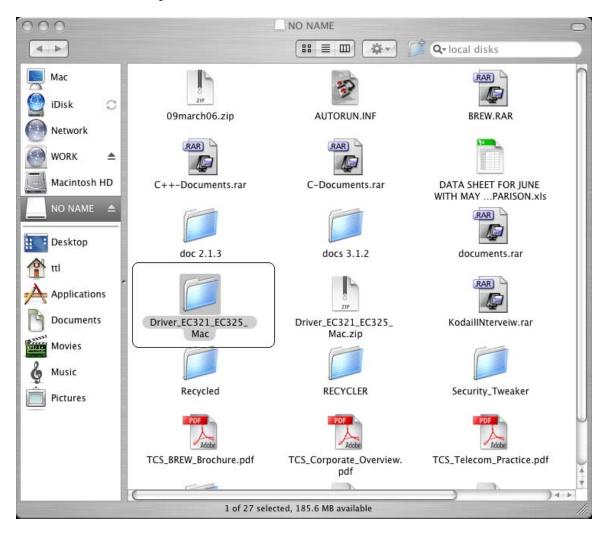

## 2. Hardware Requirement

- Huawei EC321 VData card or Huawei EC325 USB Modem
- RUIM Card
- Drivers for Huawei device on Mac

Note: Disconnect the Data card or modem before installing the drivers.

3. Extract the driver Zip file, the below shown folder is created. Double click the folder.