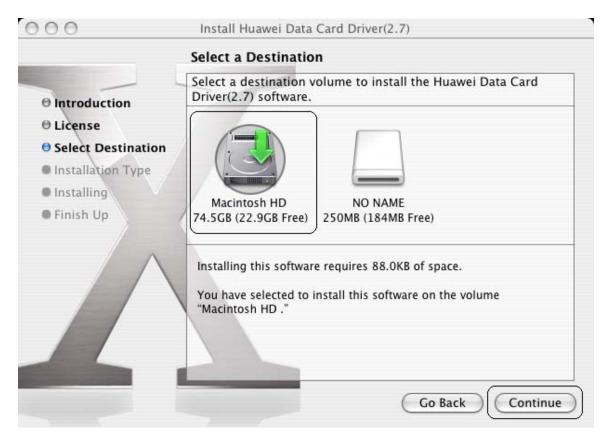

9. Select a location to install the driver. Select the **Harddisk** and click on **Continue** 

10. The following wizard will appear provide Username & Password of admin user or current user.

11. The Software installation is successfully completed. Click on