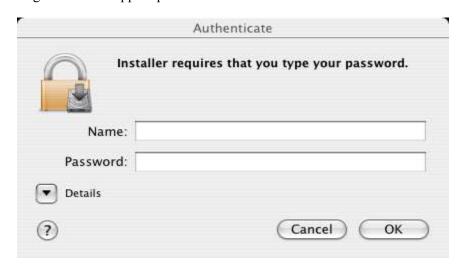

9. Select a location to install the driver. Select the **Harddisk** and click on **Continue** 

10. The following wizard will appear provide Username & Password of admin user or current user.

11. The Software installation is successfully completed. Click on