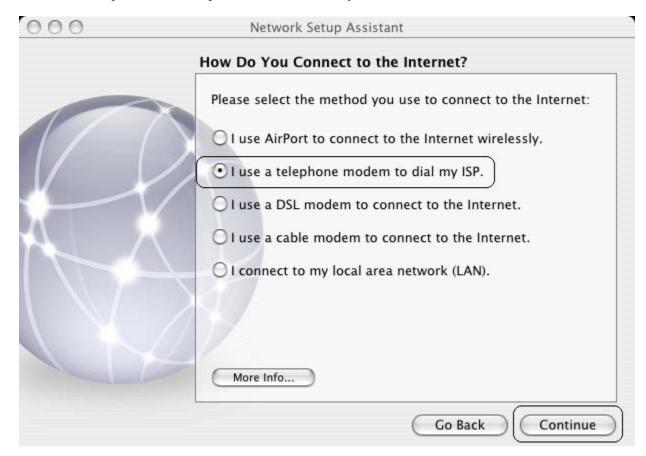

16. Select the option I use a telephone modem to dial my ISP and click on Continue

17. Provide the Account Name: internet Password: internet ISP Phone Number: #777 000 Network Setup Assistant Setting Up a Telephone Modem Connection You need to enter information before you can connect. If you don't have this information, contact your ISP. If you use AOL, please quit Network Setup Assistant. Use the Network preference to set up your connection. Account Name: internet Password: ..... Password: ..... (Verify) ISP Phone Number: #777 Number to get an outside line: Do you have call waiting? Yes No More Info... Continue Go Back