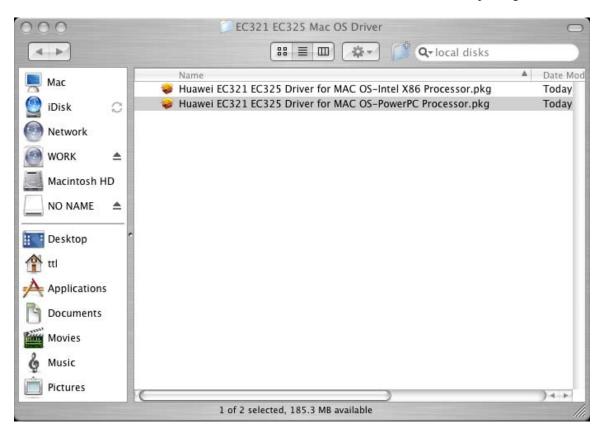

4. Open the folder.

5. Click on the Package file depending on the processor. Select PowerPC package if the installation is done on PowerPC. If the installation is done in Intel PC select Intel X86 package.