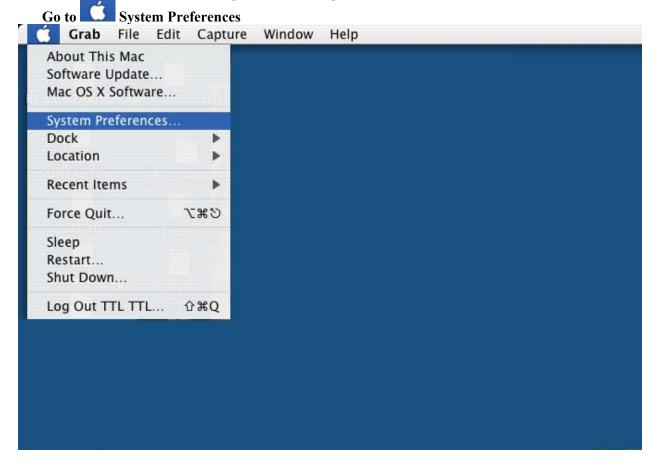

12. The driver installation is successfully completed. Now the dialup connection for the same has to be created. Follow the below steps to create dialup connection.

13. Select the **Network** from Internet & Network.