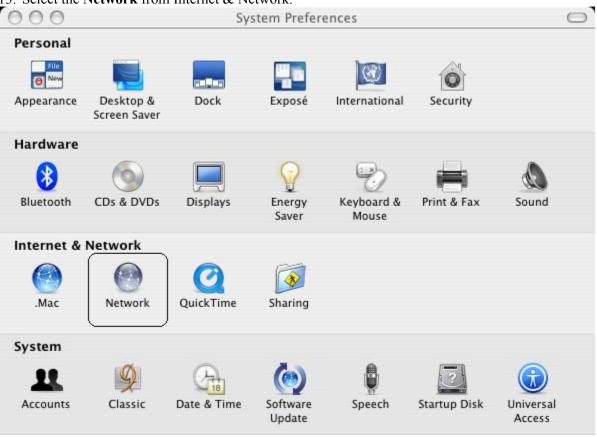

12. The driver installation is successfully completed. Now the dialup connection for the same has to be created. Follow the below steps to create dialup connection.

13. Select the **Network** from Internet & Network.