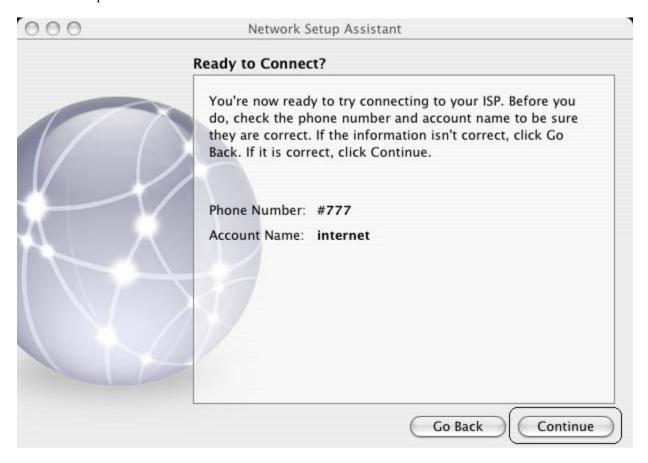

16. Select the option I use a telephone modem to dial my ISP and click on Continue

17. Provide the Account Name: internet Password: internet ISP Phone Number: #777 000 Network Setup Assistant Setting Up a Telephone Modem Connection You need to enter information before you can connect. If you don't have this information, contact your ISP. If you use AOL, please quit Network Setup Assistant. Use the Network preference to set up your connection. Account Name: internet Password: ..... Password: ..... (Verify) ISP Phone Number: #777 Number to get an outside line: Do you have call waiting? Yes No More Info... Continue Go Back