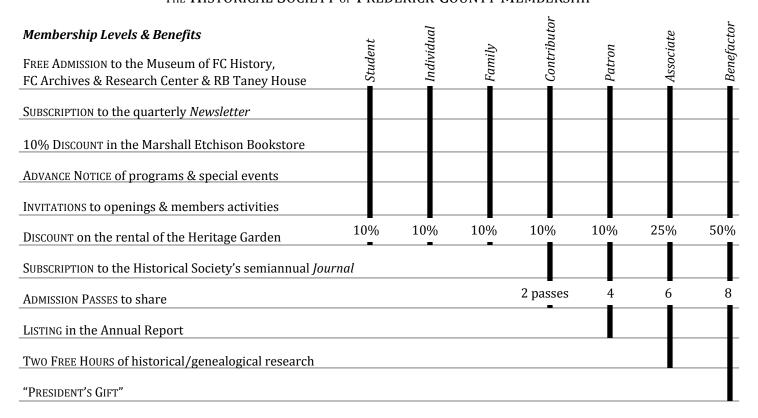

Business \$250/500/1,000

\$10

\$35

\$50

\$75

\$100 \$250

\$500

\$1,000

STUDENT

Individual

CONTRIBUTOR

BENEFACTOR

FAMILY

PATRON

ASSOCIATE

Life

Please return top portion

THE HISTORICAL SOCIETY OF FREDERICK COUNTY MEMBERSHIP

- ◆ Life Membership \$1,000 one-time contribution
   All the benefits of a Patron level membership for life.
- ♦ Business Membership Bronze Level—\$250 / Silver Level—\$500 / Gold Level—\$1,000
  A variety of meaningful benefits are available. Call 301-663-1188 or visit www.hsfcinfo.org for more information.