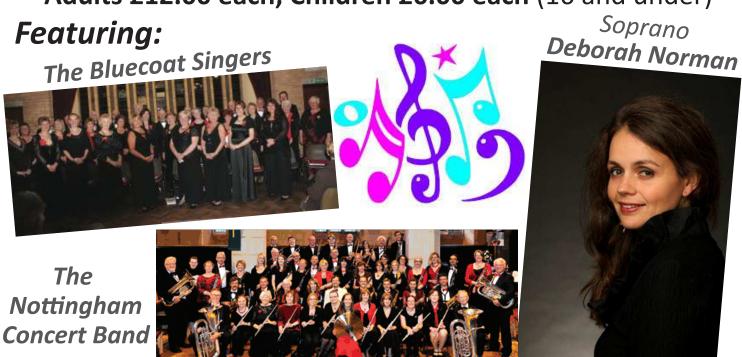

Venue - The Albert Hall

North Circus Street, Nottingham, NG1 5AA

Adults £12.00 each, Children £6.00 each (16 and under)

Featuring:

The **Nottingham Concert Band** 

Soprano

| <b>Mid-Festival Concert.</b> Please send | l me the foll | owing tickets: | Note that seat n | umbers are not | allocated. |
|------------------------------------------|---------------|----------------|------------------|----------------|------------|
|                                          |               |                |                  |                |            |