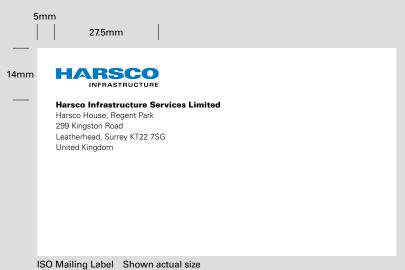

# 3.12 ISO Mailing Label

Dimensions

95mm x 55mm

Color

Logotype: PMS 300

Supplementary type: Black

**Legal Entity Name** 

Univers 75 Black, 6/8pt

Address

Univers 45 Light, 6/8pt

Printing

Offset lithography

Paper

Bright white, plate finish, self-adhesive