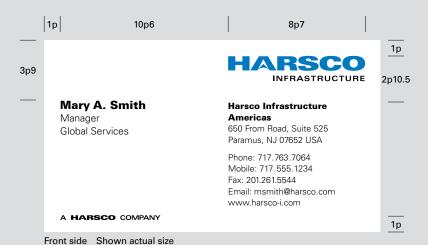

#### **Dimensions**

3.5" x 2"

#### Colors

Logotype: PMS 300 Supplementary type: Black

#### Name

Univers 75 Black, 8.5/9.5pt

#### Title

Univers 45 Light, 7.5/9.5pt

#### **Legal Entity Name**

Univers 75 Black, 6.5/8.5pt

#### Address

Univers 45 Light, 6.5/8.5pt

Maintain 1/2 linespace between city and phone number

# **Company Affiliation**

Univers 63 Bold Extended, 6pt

#### **Printing**

Offset lithography; embossing of printed logotype optional

#### Paper

Bright white, wove finish, cover weight

## **Brand Promise**

Univers 75 Black, 11pt; omit when reverse side is used for a second language

#### **Trademark Symbol**

Univers 55 Roman, 4pt

#### Colors

Brand promise: PMS 300