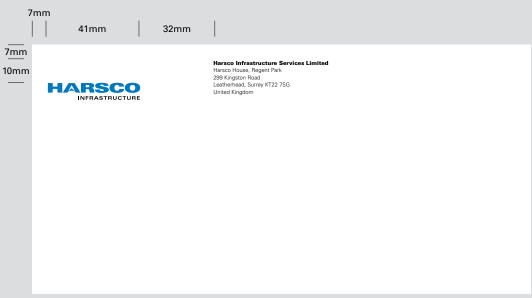

# 3.11 ISO Envelope

DL Envelope Shown at 60% of actual size

Dimensions

110mm x 220mm

Colors

Logotype: PMS 300 Supplementary type: Black

**Legal Entity Name** Univers 75 Black, 7/9pt **Address** 

Univers 45 Light, 7/9pt

Printing

Offset lithography

Paper

Bright white, wove finish, medium weight