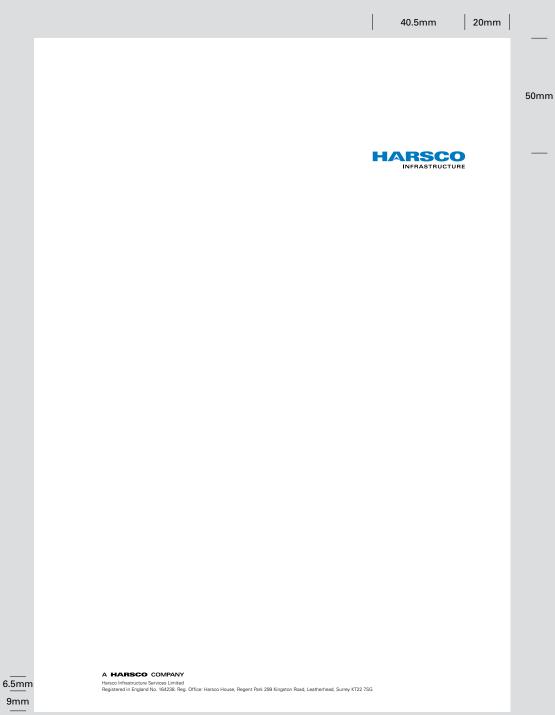

#### 3.9.1 ISO Letterhead

ISO Letterhead Shown at 60% of actual size

**Dimensions** 

210mm x 297mm

Colors

Logotype: PMS 300 Supplementary type: Black

**Legal Entity Name** Univers 75 Black, 7/9pt

Address

Univers 45 Light, 7/9pt

**Company Affiliation** 

Univers 63 Bold Extended, 6pt

Registration

Univers 45 Light, 6/8pt

Printing

Offset lithography

Paper

Bright white, wove finish, medium weight, custom Harsco logo watermark

|        | 30mm                                         |                                                                                                                                                                                                                                                                                                                                                                                                                                                                                                                                                                                                                                                                                                                                                                                                                                                                                                                                                                                                                                                                                                                                                                                                                                                                                                                                                                                                                                                                                                                                                                                                                                                                                                                                                                                                                                                                                                                                                                                                                                                                                                                                | 30mm |
|--------|----------------------------------------------|--------------------------------------------------------------------------------------------------------------------------------------------------------------------------------------------------------------------------------------------------------------------------------------------------------------------------------------------------------------------------------------------------------------------------------------------------------------------------------------------------------------------------------------------------------------------------------------------------------------------------------------------------------------------------------------------------------------------------------------------------------------------------------------------------------------------------------------------------------------------------------------------------------------------------------------------------------------------------------------------------------------------------------------------------------------------------------------------------------------------------------------------------------------------------------------------------------------------------------------------------------------------------------------------------------------------------------------------------------------------------------------------------------------------------------------------------------------------------------------------------------------------------------------------------------------------------------------------------------------------------------------------------------------------------------------------------------------------------------------------------------------------------------------------------------------------------------------------------------------------------------------------------------------------------------------------------------------------------------------------------------------------------------------------------------------------------------------------------------------------------------|------|
| 51.5mm | Hala 286 286 286 286 286 286 286 286 286 286 | Area on Infrastructure Services Limited  INFORMATION TO A COUNTY OF THE STATE OF TH |      |
|        | Se Er CC                                     | ender's Name ender's Title  nclosure  :: First Name Second Name  HARSCO COMPANY  1500 Infrastructure Services Limited gistered in England No. 184238. Reg. Office: Harsco House, Regent Park 299 Kingston Road, Leatherhead, Surrey KT22 756                                                                                                                                                                                                                                                                                                                                                                                                                                                                                                                                                                                                                                                                                                                                                                                                                                                                                                                                                                                                                                                                                                                                                                                                                                                                                                                                                                                                                                                                                                                                                                                                                                                                                                                                                                                                                                                                                   |      |

ISO Letterhead Shown at 60% of actual size