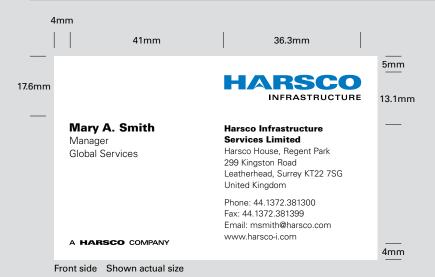

#### 3.13 ISO Business Card

Insight onsite.™

Reverse side Shown actual size

40.5mm

#### **Dimensions**

3.5" x 2"

#### Colors

Logotype: PMS 300 Supplementary type: Black

#### Name

Univers 75 Black, 8.5/9.5pt

#### Title

Univers 45 Light, 7.5/9.5pt

#### **Legal Entity Name**

Univers 75 Black, 6.5/8.5pt

#### **Address**

Univers 45 Light, 6.5/8.5pt

Maintain 1/2 linespace between city and phone number

# **Company Affiliation**

Univers 63 Bold Extended, 6pt