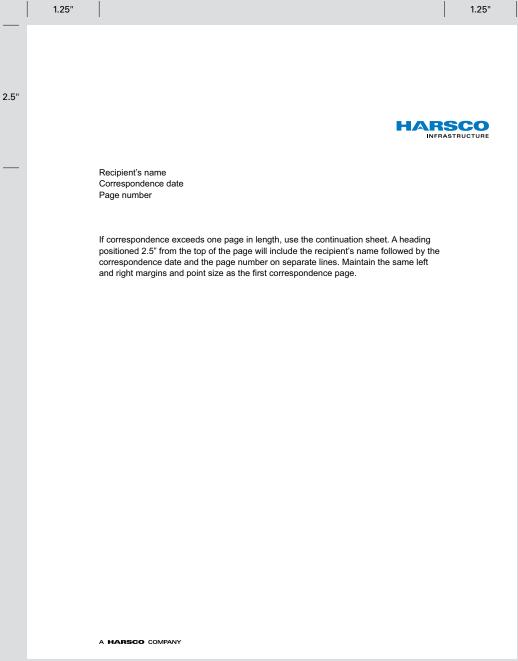

## 3.10.1 ISO Continuation Sheet

ISO Continuation Sheet Shown at 60% of actual size

**Dimensions** 210mm x 297mm

Colors

Logotype: PMS 300

**Company Affiliation** Univers 63 Bold Extended, 6pt

**Registration** Univers 45 Light, 6/8pt Printing

Offset lithography

Paper

Bright white, wove finish, medium weight, custom Harsco logo watermark

|       | 30mm |                                                                                                                                                                                                                                                                                                                                       | 30mm |
|-------|------|---------------------------------------------------------------------------------------------------------------------------------------------------------------------------------------------------------------------------------------------------------------------------------------------------------------------------------------|------|
|       |      |                                                                                                                                                                                                                                                                                                                                       |      |
| 0.5mm |      |                                                                                                                                                                                                                                                                                                                                       |      |
|       |      | HARSO                                                                                                                                                                                                                                                                                                                                 |      |
| _     |      | Recipient's name<br>Correspondence date<br>Page number                                                                                                                                                                                                                                                                                |      |
|       |      | If correspondence exceeds one page in length, use the continuation sheet. A heading positioned 70.5mm from the top of the page will include the recipient's name followed by the correspondence date and the page number on separate lines. Maintain the same left and right margins and point size as the first correspondence page. |      |
|       |      |                                                                                                                                                                                                                                                                                                                                       |      |
|       |      |                                                                                                                                                                                                                                                                                                                                       |      |
|       |      |                                                                                                                                                                                                                                                                                                                                       |      |
|       |      |                                                                                                                                                                                                                                                                                                                                       |      |
|       |      |                                                                                                                                                                                                                                                                                                                                       |      |
|       |      |                                                                                                                                                                                                                                                                                                                                       |      |
|       |      | A HARSCO COMPANY Harsco Infrastructure Services Limited Registered in England No. 164238. Reg. Office: Harsco House, Regent Park 299 Kingston Road, Leatherhead, Surrey KT22 7SG                                                                                                                                                      |      |

ISO Continuation Sheet Shown at 60% of actual size