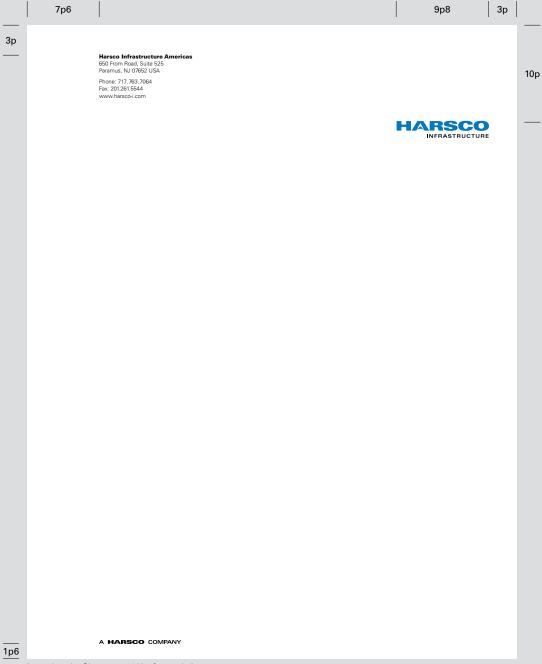

#### 3.1.1 Letterhead

Letterhead Shown at 60% of actual size

**Dimensions** 

8.5" x 11"

Colors

Logotype: PMS 300 Supplementary type: Black

**Legal Entity Name** 

Univers 75 Black, 7/9pt

Address

Univers 45 Light, 7/9pt

**Company Affiliation** 

Univers 63 Bold Extended, 6pt

Printing

Offset lithography

Bright white, wove finish, medium weight, custom Harsco logo watermark

#### 3.1.2

3

1.25" 1.25"

Harsco Infrastructure Americas 350 Poplar Church Road Camp Hill, PA 17011 USA

Phone: 717.763.7064 Fax: 717.763.6424 www.harsco-i.com

Date

1.75"

HARSCO INFRASTRUCTURE