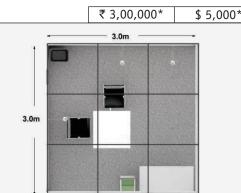

| 1 Company and address           | 3 Sponsorship Packages                           |
|---------------------------------|--------------------------------------------------|
|                                 | For a detailed description see page 2            |
|                                 | Sponsorship Package Silver - 9sqm stand space    |
| Company                         | ₹ 3,00,000*                                      |
|                                 | \$ 5,000*                                        |
| Address                         | *Additional<br>taxes as<br>applicable            |
|                                 |                                                  |
|                                 | Sponsorship Package Gold - 12sqm stand space     |
| P.O. Box                        | ₹6,00,000*                                       |
|                                 | \$ 10,000*                                       |
|                                 | *Additional<br>taxes as                          |
| City, State Post Code           | applicable                                       |
| Phone                           | Sponsorship Package Platinum - 15sqm stand space |
|                                 | ₹ 9,00,000*                                      |
| Fax                             | \$ 15,000*                                       |
|                                 | *Additional<br>taxes as<br>applicable            |
| Company Website                 |                                                  |
| E-Mail                          |                                                  |
| - Owner                         | Other Sponsorship Packages                       |
| M<br>F                          |                                                  |
| Managing Director               |                                                  |
| 2 Contact                       |                                                  |
|                                 |                                                  |
|                                 |                                                  |
| Exhibition administration Phone |                                                  |
|                                 |                                                  |
| E-Mail Fax                      |                                                  |
| M: male – F: female             | *Additional taxes as applicable                  |

## Participation fees

The costs of participation to be paid are as set forth in the participation options described under 7.1–7.2 below.

7.1 Stand space inside exhibition hall7.1.1 Package price:

| Package price | :                 | India      | International |
|---------------|-------------------|------------|---------------|
| Silver -      | 9sqm stand space  | ₹ 3,00,000 | \$ 5,000      |
| Gold -        | 12sqm stand space | ₹ 6,00,000 | \$ 10,000     |
| Platinum -    | 15sqm stand space | ₹ 9,00,000 | \$ 15,000     |