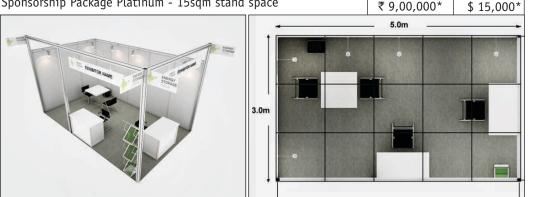

#### Sponsorship Package Platinum - 15sqm stand space

The Sponsorship Package Platinum incorporates the following:

- \*Additional taxes as applicable
- - 5 Spotlight 100W

.

- 1 Power Socket 15A
- 1 Brochure Stand

ENERGY STORAGE INDIA 2015

- - - Free participation for 5 representative of the company
    - Company logo in BOLD print in the documentations

    - in the advertisements for the eventon banners and posters on location
    - during the conference on the conference website, incl. a
    - link to the sponsor website 1 Full page advertisement in show catalogue (Front cover inside, back cover inside, back cover)
    - First come first serve basis List of attendees (Complete contact details) 50% Discount on additional Delegate Passes

    - Stand Package 15sqm 15qm stand space
      - Maxima Construction
      - 1 Information Counter
      - 1 Square Table 5 Chairs

      - 1 Waste Basket

₹ 9,00,000\*

GB