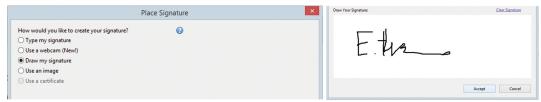

3. Click the 'Place Signature' button.

4. Choose the 'Draw my Signature' option and draw your signature in white box, then click 'Accept'.

- **5.** Click on the area where your signature is required to stamp the signature. Drag the white squares around your signature to make the image bigger or smaller to fit the area where it is required.
- **6.** Click the drop down box next to 'Place Signature' then select 'Clear Saved Signature' so that you can repeat steps 3 & 4 if a new signature is required.
- 7. Click the 'Signed, Proceed to Send' **ONLY** when you have completed all the details required and verified they are correct. Incorrect or incomplete details will require a new form to be completed.