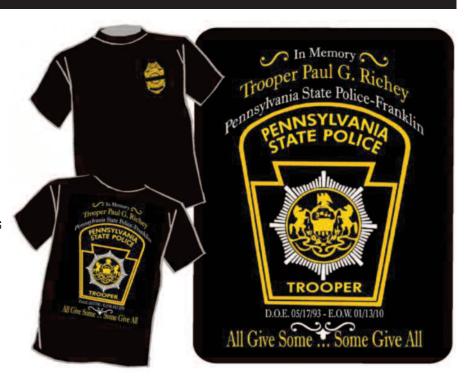

## **Trooper Paul Richey Memorial Shirt**

Proceeds benefit the children of Trooper Paul Richey

- · Black Cotton Tee Shirt
- · Left Chest and Full Back Design

Items available in S, M, L, XL, 2X & 3X.

| SIZE CHART |       |  |  |  |
|------------|-------|--|--|--|
|            | Adult |  |  |  |
| S          | 36-38 |  |  |  |
| М          | 40-42 |  |  |  |
| L          | 44-46 |  |  |  |
| XL         | 48    |  |  |  |
| 2X         | 50    |  |  |  |
| 3X         | 52-54 |  |  |  |
|            | •     |  |  |  |