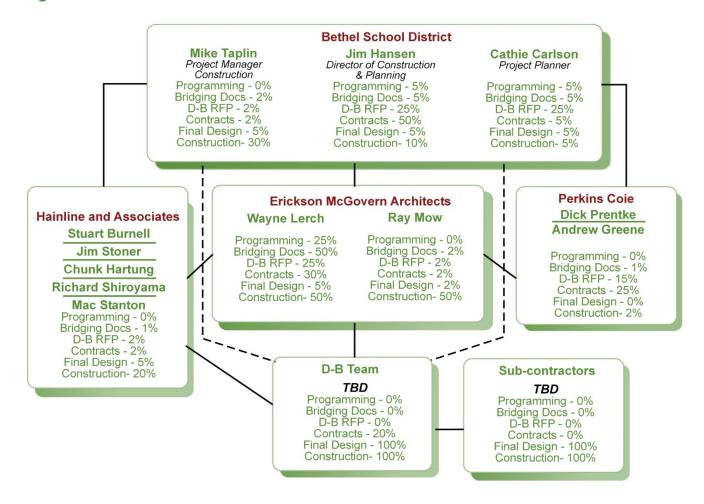

#### **Organizational Chart:**

#### **Team Biographies:**

#### **Bethel School District**

#### Jim Hansen / Catherine Carlson / Mike Taplin

Director of Construction and Planning / Facilities Planner / Assistant Director of Construction and Planning

Over the past 10 years, Bethel Public Schools has successfully completed more that \$425 million worth of construction: six new elementary schools, three new junior high schools, a new high school, a skills center, a learning center, and the renovation of a high school and elementary school. All projects have been managed mostly in-house and all were completed on time and within budget. There were few claims of any kind and none required prolonged litigation involving the School District. The average change order rate for new projects, including elective changes, was 3.5%, and the change order rate for renovation projects was only 4.8%.