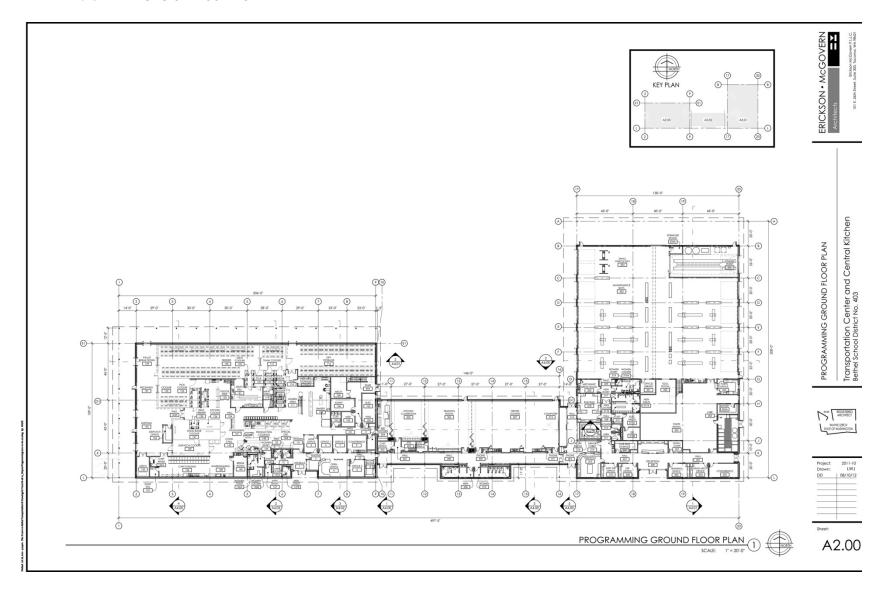

- A 10 bay, 28,931 SF Transportation Center (18,355 SF shop, 5,993 SF office/administration, and 4,583 SF storage/mechanical mezzanine) area with complete support areas for office and mechanic staff, parts and tool storage, and lube room. (Plan development drawings are provided in Exhibits 3 6 at the end of this document.)
- A 22,325 SF Central Kitchen (16,243 SF food storage/prep, 4,650 SF office/administration, and 1,432 SF storage/mechanical mezzanine) that includes all amenities and equipment for service deliveries, food storage, food preparation and support office spaces for food preparation for the entire School District. (Plan development drawings are provided in Exhibits 3 6 at the end of this document.)
- A 8,616 SF Multi-Function building that connects the central kitchen and transportation center. This area provides a test kitchen, training room, and bus driver lounge to support the central kitchen and transportation center. (Plan development drawings are provided in Exhibits 3 – 6 at the end of this document.)

### **Attachments:**

- Exhibit 1 Detailed Cost Estimate
- Exhibit 2 Key Components, Requirements, and Information for Design-Builder Procurement
- Exhibit 3 Drawing A1.00 Site Plan
- Exhibit 4 Drawing A2.00 Overall Floor Plan
- Exhibit 5 Drawing A2.01 Transportation Floor Plan
- Exhibit 6 Drawing A2.03 Kitchen Floor Plan