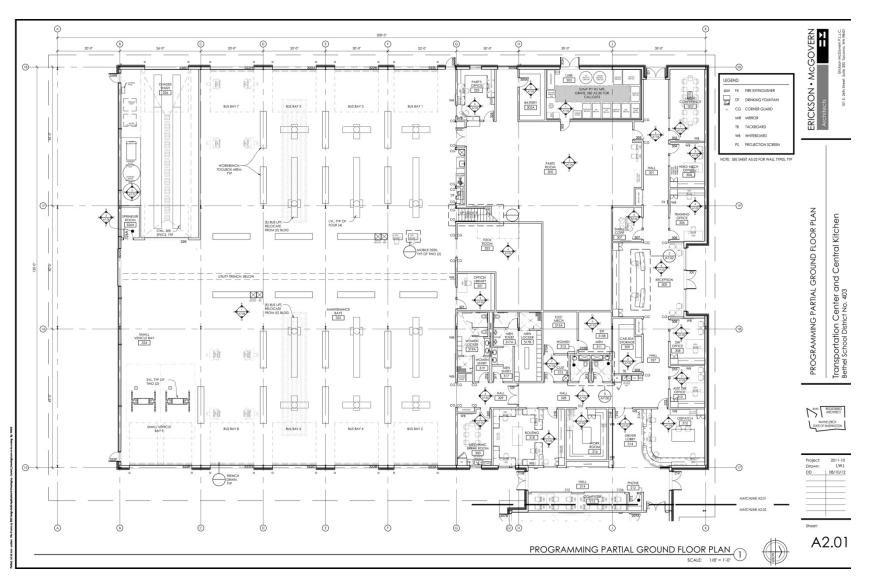

### **Attachments:**

- Exhibit 1 Detailed Cost Estimate
- Exhibit 2 Key Components, Requirements, and Information for Design-Builder Procurement
- Exhibit 3 Drawing A1.00 Site Plan
- Exhibit 4 Drawing A2.00 Overall Floor Plan
- Exhibit 5 Drawing A2.01 Transportation Floor Plan
- Exhibit 6 Drawing A2.03 Kitchen Floor Plan

- A 10 bay, 28,931 SF Transportation Center (18,355 SF shop, 5,993 SF office/administration, and 4,583 SF storage/mechanical mezzanine) area with complete support areas for office and mechanic staff, parts and tool storage, and lube room. (Plan development drawings are provided in Exhibits 3 6 at the end of this document.)
- A 22,325 SF Central Kitchen (16,243 SF food storage/prep, 4,650 SF office/administration, and 1,432 SF storage/mechanical mezzanine) that includes all amenities and equipment for service deliveries, food storage, food preparation and support office spaces for food preparation for the entire School District. (Plan development drawings are provided in Exhibits 3 6 at the end of this document.)
- A 8,616 SF Multi-Function building that connects the central kitchen and transportation center. This area provides a test kitchen, training room, and bus driver lounge to support the central kitchen and transportation center. (Plan development drawings are provided in Exhibits 3 – 6 at the end of this document.)