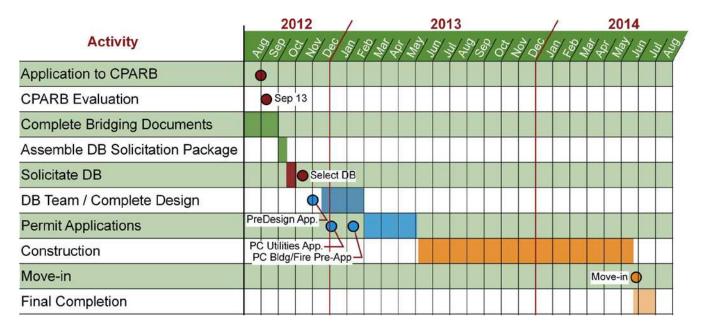

#### 4: ANTICIPATED PROJECT SCHEDULE:

| Activity | Estimated Start | Estimated | Completion |
|----------|-----------------|-----------|------------|
|----------|-----------------|-----------|------------|

Application to CPARB
CPARB Evaluation
Complete Bridging Documents
Assemble RFQ/RFP Package
Solicitation of Design-Build Team
Design-Build Team Design Phase
Permit Application
Design-Build Team Construction Phase
Substantial Completion / Owner Move-On
Commissioning/ Final Completion

July 15, 2012 August 1, 2012 Started October 1, 2012 October 18, 2012 December 17, 2012 March 1, 2013 June 4, 2014 June 25, 2014 June 26, 2014 July 31, 2012 September 13, 2012 September 30, 2012 October 15, 2012 November 1, 2012 February 28, 2013 June 3, 2013 June 24, 2014 July 31, 2014 July 31, 2014

#### SCHEDULE

#### **Planned Procurement Process:**

The planned procurement of a design-build team is summarized in the schedule below. Final selection will be based upon a weighted combination of criteria and qualifications, cost, and interviews of shortlist proposers. Bridging documents have been prepared by Erickson McGovern and the School District.

#### Activity Approximate Dates

| Advertise and Issue Request for Qualifications<br>Receive Qualifications<br>Review Qualifications | October 18, 2012<br>November 1, 2012<br>November 6, 2012 |
|---------------------------------------------------------------------------------------------------|----------------------------------------------------------|
| Announce Selected Shortlist and Issue RFP Documents                                               | November 9, 2012                                         |
| Receive Proposals and Conduct Interviews                                                          | November 15, 2012                                        |
| Evaluate and Select Design-Build Team                                                             | November 21, 2012                                        |
| School Board Approval                                                                             | December 11, 2012                                        |
| Prepare Contracts                                                                                 | December 14, 2012                                        |
| Notice to Proceed                                                                                 | December 17, 2012                                        |
| Begin Work on Design Documents                                                                    | December 18, 2012                                        |
| Complete Design Documents                                                                         | February 28, 2013                                        |
| Permit Applications                                                                               | March 1, 2013                                            |
| Permit                                                                                            | June 3, 2013                                             |
| Start Construction                                                                                | June 4, 2013                                             |
| Substantial Completion                                                                            | June 25, 2014                                            |
| Move-in / Occupancy                                                                               | June 26, 2014                                            |
| Final Completion                                                                                  | July 15, 2014                                            |