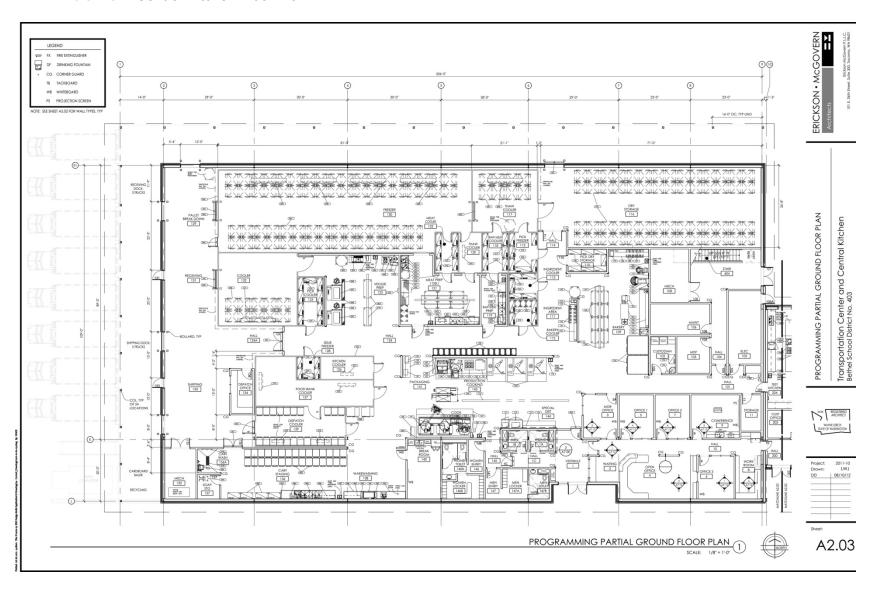

### **Attachments:**

- Exhibit 1 Detailed Cost Estimate
- Exhibit 2 Key Components, Requirements, and Information for Design-Builder Procurement
- Exhibit 3 Drawing A1.00 Site Plan
- Exhibit 4 Drawing A2.00 Overall Floor Plan
- Exhibit 5 Drawing A2.01 Transportation Floor Plan
- Exhibit 6 Drawing A2.03 Kitchen Floor Plan

- A 10 bay, 28,931 SF Transportation Center (18,355 SF shop, 5,993 SF office/administration, and 4,583 SF storage/mechanical mezzanine) area with complete support areas for office and mechanic staff, parts and tool storage, and lube room. (Plan development drawings are provided in Exhibits 3 6 at the end of this document.)
- A 22,325 SF Central Kitchen (16,243 SF food storage/prep, 4,650 SF office/administration, and 1,432 SF storage/mechanical mezzanine) that includes all amenities and equipment for service deliveries, food storage, food preparation and support office spaces for food preparation for the entire School District. (Plan development drawings are provided in Exhibits 3 6 at the end of this document.)
- A 8,616 SF Multi-Function building that connects the central kitchen and transportation center. This area provides a test kitchen, training room, and bus driver lounge to support the central kitchen and transportation center. (Plan development drawings are provided in Exhibits 3 – 6 at the end of this document.)