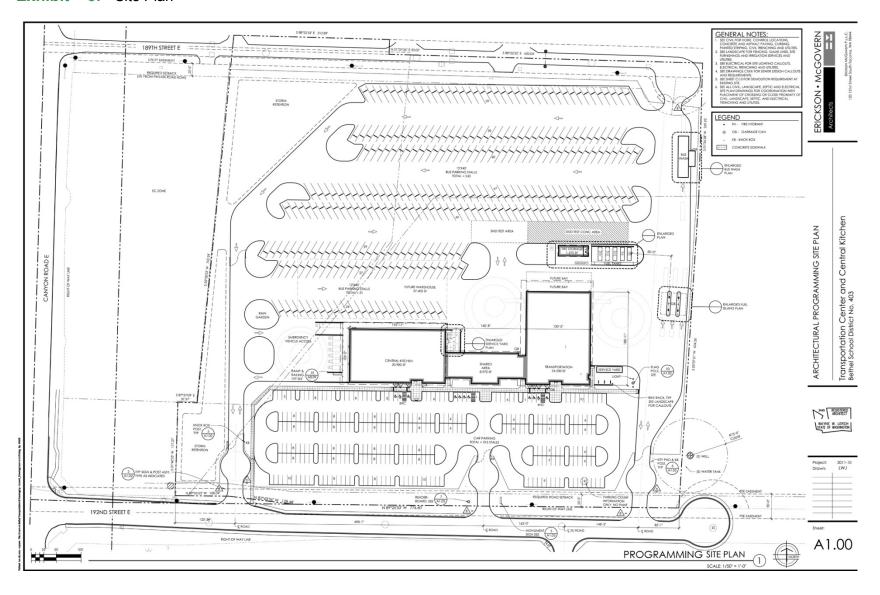

- A 10 bay, 28,931 SF Transportation Center (18,355 SF shop, 5,993 SF office/administration, and 4,583 SF storage/mechanical mezzanine) area with complete support areas for office and mechanic staff, parts and tool storage, and lube room. (Plan development drawings are provided in Exhibits 3 6 at the end of this document.)
- A 22,325 SF Central Kitchen (16,243 SF food storage/prep, 4,650 SF office/administration, and 1,432 SF storage/mechanical mezzanine) that includes all amenities and equipment for service deliveries, food storage, food preparation and support office spaces for food preparation for the entire School District. (Plan development drawings are provided in Exhibits 3 6 at the end of this document.)
- A 8,616 SF Multi-Function building that connects the central kitchen and transportation center. This area provides a test kitchen, training room, and bus driver lounge to support the central kitchen and transportation center. (Plan development drawings are provided in Exhibits 3 – 6 at the end of this document.)

The site will also provide parking for 294 buses and 316 cars, a fueling station, a bus wash facility, and an approximately 1,000 SF building to store tires and large maintenance parts.

### **Attachments:**

- Exhibit 1 Detailed Cost Estimate
- Exhibit 2 Key Components, Requirements, and Information for Design-Builder Procurement
- Exhibit 3 Drawing A1.00 Site Plan
- Exhibit 4 Drawing A2.00 Overall Floor Plan
- Exhibit 5 Drawing A2.01 Transportation Floor Plan
- Exhibit 6 Drawing A2.03 Kitchen Floor Plan