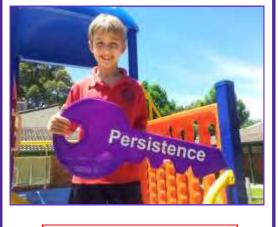

## "YOU CAN DO IT" CERTIFICATES"

The following YCDI awards were presented at the last assembly for "**Persistence**". Congratulations to <u>all</u> recipients. The winner of the "Key" was Zachary.

| Child"s Name | Year |
|--------------|------|
| Isaac W-B    | РР   |
| Braithe M    | РР   |
| Mitchell S   | 1    |
| Patraic F    | 1    |
| Robbie S     | 2    |
| Jack S       | 2    |
| Zachary R    | 2    |
| Declan S     | 3    |
| Zakary J     | 3    |
| Matthew B    | 4    |
| Annaka K     | 5    |
| Kaisah G     | 5    |
| Jessica R    | 6    |

Well done Zachary!

Our next key is "Resilience"