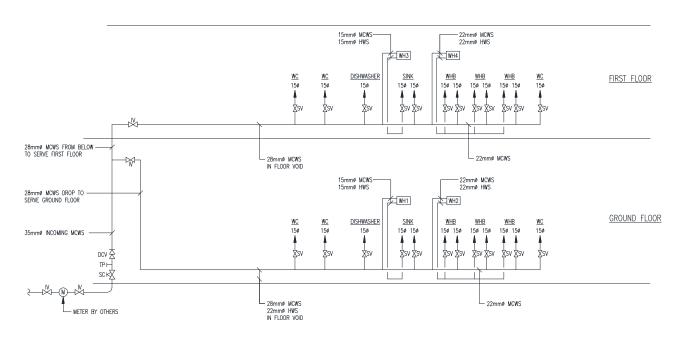

## WATER TEMPERATURE RECORD SHEET IN ACCORDANCE WITH L8 2001

HWS (Hot Water Services) above 50°C CWS (Cold Water Services) below 20°C

Water to be run for 1 minute & temperature recorded Water to be run for 2 minutes & temperature recorded

Engineer(s):

Client: Open Awards, Estuary Commerce Centre Date:

17 De Havilland, Speke, Liverpool L24 8RN

| Tap Ref/ Location     | Time | Temp | Comments |  |  |
|-----------------------|------|------|----------|--|--|
| Ground Floor          |      |      |          |  |  |
| Teapoint (Hot WH1)    | 1:00 | °C   |          |  |  |
| Teapoint (Cold)       | 2:00 | °C   |          |  |  |
| Male WC (Hot WH2)     | 1:00 | °C   |          |  |  |
| Male WC (Cold)        | 2:00 | °C   |          |  |  |
| Disabled WC (Hot WH2) | 1:00 | °C   |          |  |  |
| Disabled WC (Cold)    | 2:00 | °C   |          |  |  |
| First Floor           |      |      |          |  |  |
| Teapoint (Hot WH3)    | 1:00 | °C   |          |  |  |
| Teapoint (Cold)       | 2:00 | °C   |          |  |  |
| Female WC (Hot WH4)   | 1:00 | °C   |          |  |  |
| Female WC (Cold)      | 2:00 | °C   |          |  |  |
| Disabled WC (Hot WH4) | 1:00 | °C   |          |  |  |
| Disabled WC (Cold)    | 2:00 | °C   |          |  |  |

## Water Services Schematic